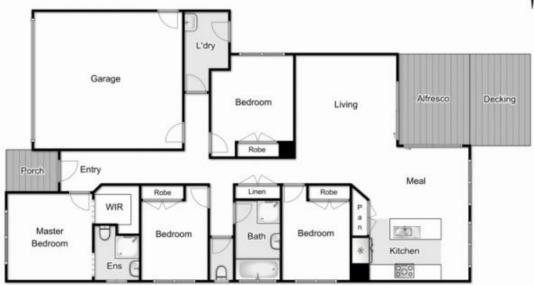

This home offers glamorous ambience throughout in collaboration with the finest and latest upgrades making this exquisite gem true value for your money.

Comprising of four great sized bedrooms with built in robes (master with walk in robe and additional ensuite), modern central bathroom and well-appointed open plan living/meals area overlooked by gallery style kitchen fitted with stainless steel appliances.