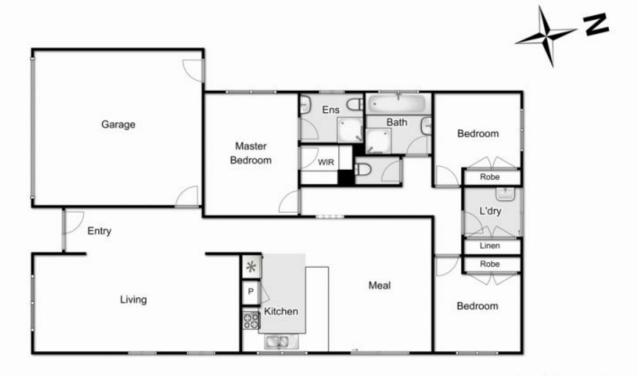

Entering this home you will be amazed by the generous formal lounge room at the front of the home flowing to a spacious master bedroom complete with a bright ensuite and walk in robe, remaining two bedrooms are serviced by a stunning central bathroom. The central hub of the home is set up with a well-equipped kitchen overlooking the spacious open meals area.

## 15 Turf Club Boulevard, Melton South

Whilst every attempt has been made to ensure the accuracy of the floor plan contained here, measurements of doors, windows, rooms and any other items are approximate and no responsibility is taken for any error, omission, or mis-statement.
This plan is for illustrative exercises only and should be used as such by any proposed the exercise such as a facility or efficiency can be given.