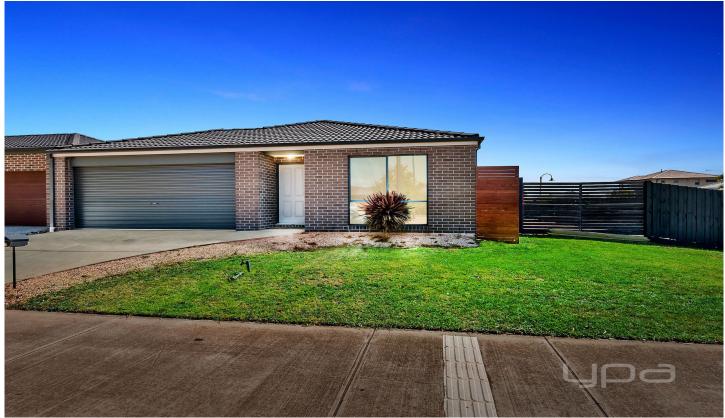

## 15 Turf Club Boulevard MELTON SOUTH VIC

Situated on approx. 577m2 land in the aspiring Bell Gardens Estate, located close to Melton South Train Station, Shopping District and all levels of schooling, this property is bound to impress

Entering this home you will be amazed by the generous formal lounge room at the front of the home flowing to a spacious master bedroom complete with a bright ensuite and walk in robe, remaining two bedrooms are serviced by a stunning central bathroom. The central hub of the home is set up with a well-equipped kitchen overlooking the spacious open meals area.

Moving outside, this backyard has more than enough room for the kids to run and play and the bonus of side access for boats/cars/trailers.

3 2 2 2

Land Size: 577 sqm

View: https://www.ypa.com.au/7399616

Shane Spiteri 0488 980 115