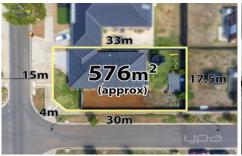

## 15 Turf Club Boulevard, Melton South

Whilst every attempt has been made to ensure the accuracy of the floor plan contained here, measurements of doors, windows, rooms and any other items are approximate and no responsibility is taken for any error, omission, or mis-statement.
This plan is for illustrative exercises only and should be used as such by any proposed the exercise such as a facility or efficiency can be given.