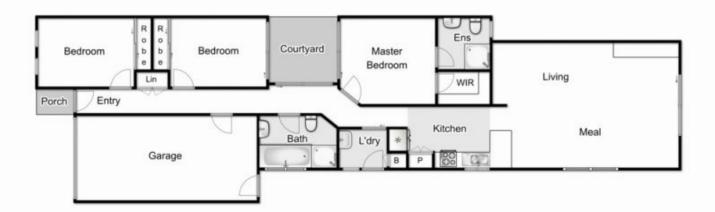

This home offers glamorous ambience throughout in combination with the finest and latest upgrades, comprising of: three bedrooms, master bedroom complete with with walk in robe and ensuite, the remaining bedrooms are serviced by a bright central European style bathroom.

## 1/115 Rees Road, Weir Views

Whilst every attempt has been made to ensure the accuracy of the floor plan contained here, measurements of doors, windows, rooms and any other items are approximate and no responsibility is taken for any error, omission, or min-statement. This color is for illustrative numbers only and should be used as such by any prospective numbers, continued to their operability or efficiency can be given.