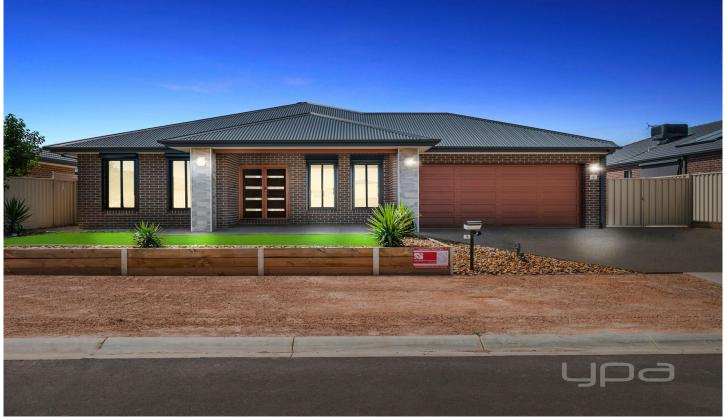

## **5 Lucerne Way DARLEY VIC**

This example of high quality modern day real estate, positioned in the highly sought-after area of the Grantleigh estate, boasting one of the estates best positioned blocks at 703m2 (approx.) this home includes finishes of the highest quality and offers the purchasers extras and upgrades that simply must be seen to be believed.

Bold and impressive from the front fa?ade, immediately welcoming to your grand entry way, comprising of five generously sized bedrooms, upgraded master bedroom with his and her walk in robes, flowing onto your large private full ensuite fitted with floor to ceiling tiles, tiled shower base, wall niche and stone benches.

Sun drenched natural light flows seamlessly together with the well thought out floor plan, featuring upgraded flooring and high ceilings, coupled with quality inclusions, such as

5 🗀 2 🔓 2 🖨

Land Size: 703 sqm