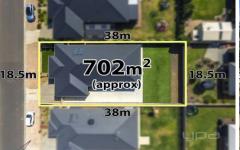

## **5 Lucerne Way DARLEY VIC**

This example of high quality modern day real estate, positioned in the highly sought-after area of the Grantleigh estate, boasting one of the estates best positioned blocks at 703m2 (approx.) this home includes finishes of the highest quality and offers the purchasers extras and upgrades that simply must be seen to be believed.

Sun drenched natural light flows seamlessly together with the well thought out floor plan, featuring upgraded flooring and high ceilings, coupled with quality inclusions, such as

5 🗀 2 🔓 2 🖨

Land Size: 703 sqm