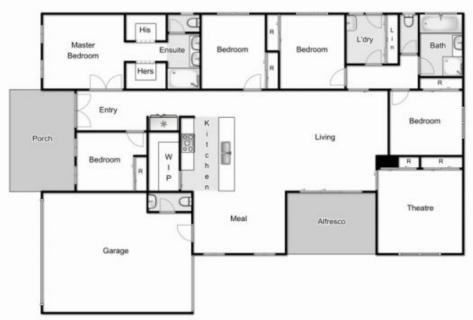

## **5 Lucerne Way DARLEY VIC**

This example of high quality modern day real estate, positioned in the highly sought-after area of the Grantleigh estate, boasting one of the estates best positioned blocks at 703m2 (approx.) this home includes finishes of the highest quality and offers the purchasers extras and upgrades that simply must be seen to be believed.

Bold and impressive from the front fa?ade, immediately welcoming to your grand entry way, comprising of five generously sized bedrooms, upgraded master bedroom with his and her walk in robes, flowing onto your large private full ensuite fitted with floor to ceiling tiles, tiled shower base, wall niche and stone benches.

Sun drenched natural light flows seamlessly together with the well thought out floor plan, featuring upgraded flooring and high ceilings, coupled with quality inclusions, such as

5 🗀 2 🔓 2 🖨

Land Size: 703 sqm

View: https://www.ypa.com.au/7399618

Shane Spiteri 0488 980 115

5 Lucerne Way, Darley

Whilst every attempt has been made to ensure the accuracy of the floor plan contained here, measurements of doors, windows, rooms and any other items are approximate and no responsibility is taken for any error, omission, or mis-statement. This case is the insulative our possession and should be used as such be any encountries such as a continuous continuous and applicances shown have not been tested and no assurantee as to their operability or efficiency can be given.