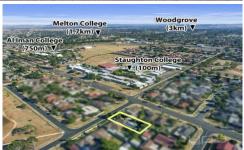

## 20 Mathews Street MELTON SOUTH VIC

Situated in the perfect location only moments away from multiple schools, shopping, parks and Melton train station, this family home is one not to miss out on.

This warm and welcoming family home sitting on an approx. 579m2 allotment comprises of 4 generously sized bedrooms with BIRs, and 2 bright bathrooms to perfectly accommodate a growing family. Upon entering this property you are greeted with a formal lounge which flows through to your good sized kitchen with plenty of bench space, ample storage and contains Euro dishwasher, good quality oven, gas hot plates, brand new plumbing and a water filter. The beautiful kitchen overlooks the open dining area and second living zone, providing plenty of space for any family to enjoy.