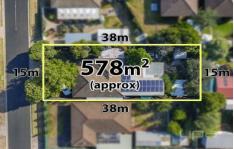

## 20 Mathews Street MELTON SOUTH VIC

Situated in the perfect location only moments away from multiple schools, shopping, parks and Melton train station, this family home is one not to miss out on.

This warm and welcoming family home sitting on an approx. 579m2 allotment comprises of 4 generously sized bedrooms with BIRs, and 2 bright bathrooms to perfectly accommodate a growing family. Upon entering this property you are greeted with a formal lounge which flows through to your good sized kitchen with plenty of bench space, ample storage and contains Euro dishwasher, good quality oven, gas hot plates, brand new plumbing and a water filter. The beautiful kitchen overlooks the open dining area and second living zone, providing plenty of space for any family to enjoy.

Stepping outside you are provided with generous enclosed pergola overlooking your large yard with a garden shed and a second large shed/workshop, providing plenty of outdoor

4 🗀 2 🔓 1 🖨

Land Size: 579 sqm