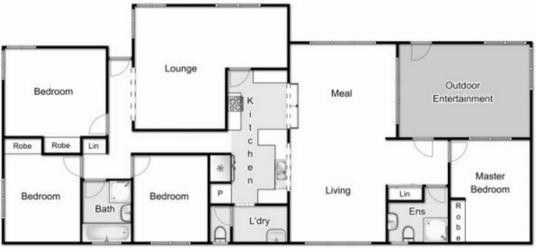

## 20 Mathews Street MELTON SOUTH VIC

Situated in the perfect location only moments away from multiple schools, shopping, parks and Melton train station, this family home is one not to miss out on.

This warm and welcoming family home sitting on an approx. 579m2 allotment comprises of 4 generously sized bedrooms with BIRs, and 2 bright bathrooms to perfectly accommodate a growing family. Upon entering this property you are greeted with a formal lounge which flows through to your good sized kitchen with plenty of bench space, ample storage and contains Euro dishwasher, good quality oven, gas hot plates, brand new plumbing and a water filter. The beautiful kitchen overlooks the open dining area and second living zone, providing plenty of space for any family to enjoy.

## 20 Mathews Street, Melton South

Whilst every attempt has been made to ensure the accuracy of the floor plan contained here, measurements of doors, windows, rooms and any other items are approximate and no responsibility is taken for any error, omission, or mis-statement. This plan is for illustrative purposes only and should be used as such by any prospective purchaser. The services, systems and appliances shown have not been tested and no guarantee as to their operability or efficiency can be given.