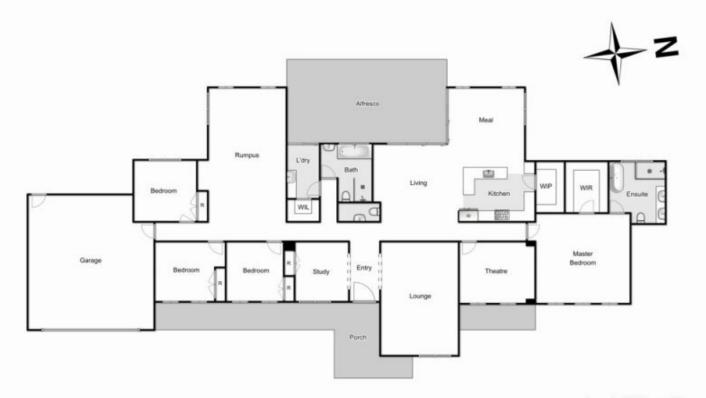

Upon entering this large dwelling, you are greeted by a light-filled, open and contemporary ambience, surrounded by the finest and latest upgrades.

The free flowing floorplan showcases four large separate living zones, offering enough space for even the largest of families, featuring: open plan living/dining area, soundproof theatre room, large formal lounge upon entry and a huge rumpus/billiard room.

## 25 View Gully Road, Hopetoun Park

Whilst every attempt has been made to ensure the accuracy of the floor plan contained here, measurements of doors, windows, rooms and any other items are approximate and no responsibility is taken for any error, omission, or mis-statement. This plan is for illustrative purposes only and should be used as such by any prospective purchaser. The services, systems and appliances shown have not been tested and no guarantee as to their operability or efficiency can be given.