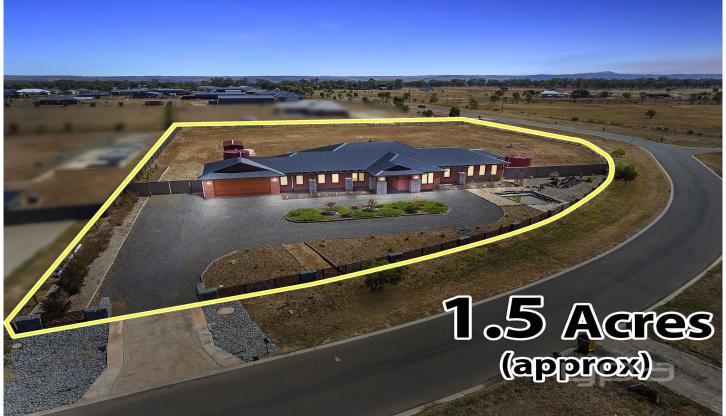

## 25 View Gully Road HOPETOUN PARK VIC

Designed and built with no expense spared, this stunning piece of real estate sets a new benchmark for home design!

A stylish and modern four bedroom plus study masterpiece surrounded by 6,041m2 (approx.) of your very own land will make you feel right at home.

5 2 2 2

Land Size: 6041 sqm

View: https://www.ypa.com.au/7399620

Shane Spiteri 0488 980 115