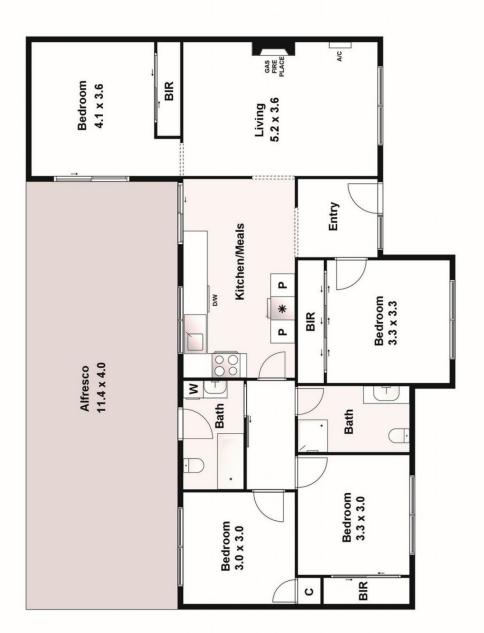

Comprising of 4 generously sized bedrooms all with built in robes, and 2 spacious bathrooms, this inviting residence would perfectly accommodate a growing family. The large kitchen is open and bright, with an adjoining meals area that flows into the warm and welcoming living room, providing plenty of space of family and guests.

Stepping outside you have a large paved area and open pergola, great for entertaining and a huge backyard ideal for the kids to play. For added convenience there is also a gate providing side access to the back yard, perfect for parking extra cars, trailers or boats.

## 8 Vasey Court, Melton South

Every attempt has been made to ensure the accuracy of the floor plan contained here. Measurements of doors, windows, rooms and any other items are approximate and no responsibility is taken for any error, omission or mis-statement. Floor plan is for illustrative purposes only and should be used as such by any prospective purchaser. The services, systems and appliances shows have not been tested and no guarantee as to their operation or efficiency can be given.