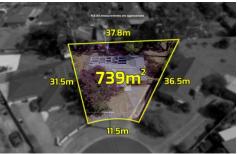

## **8 Vasey Court MELTON SOUTH VIC**

Located just moments away from schools, shops, public transport, freeway access, and positioned on a huge size allotment of 740m2 approx., this property shows endless potential for one lucky buyer.

4 🖰 2 🗮

Land Size: 740 sqm

View: https://www.ypa.com.au/7399621

**Shane Spiteri** 0488 980 115