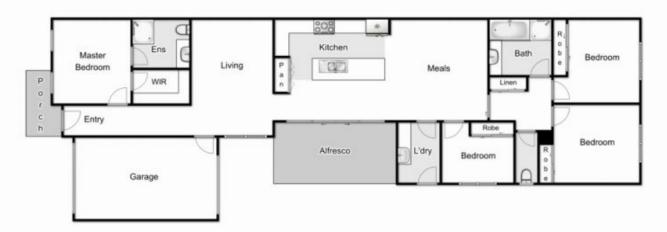

This home offers glamorous ambience throughout in combination with the finest and latest upgrades, comprising of: four bedrooms, master bedroom complete with walk in robe and stunning ensuite, the remaining bedrooms are serviced by a central modern bathroom.

The centrally located kitchen features stainless steel

4 🔄 2 🔓 1 🖨

View: https://www.ypa.com.au/7399622

Ryan Anders 0434 900 300

## 2/19 Brookfield Avenue, Brookfield

Whilst every attempt has been made to ensure the accuracy of the floor plan contained here, measurements of doors, windows, rooms and any other items are approximate and no responsibility is taken for any error, omission, or mis-statement. This plan is for illustrative our power only and should be used as such be any prospective muchasor. The services, externs and appliances shown have not been tested and no oursettee as to their operability or efficiency can be given.