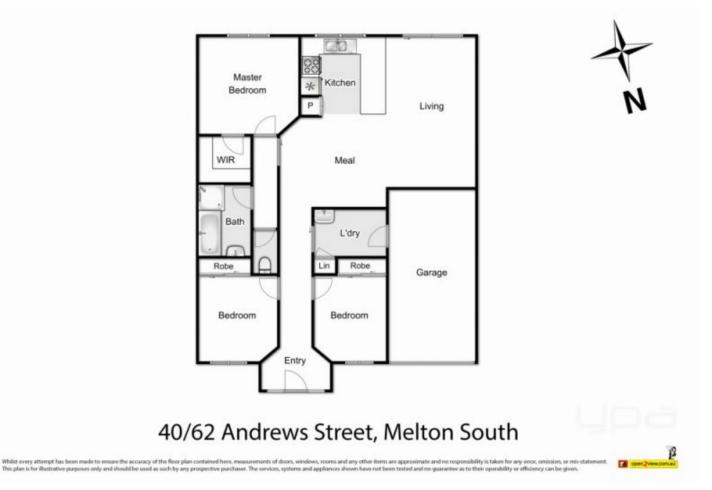

This spacious and easy to maintain home comprises of 3 generously sized bedrooms, including master with walk in robe and the other two remaining bedrooms with built in robes, all serviced by a bright central bathroom.

The beautiful modern kitchen consists of stainless steel appliances, 40mm stone benchtops and ample bench space, overlooking the open plan living and meals area, providing plenty of room for family and guests to enjoy.

Special features of this property include: ducted heating, dishwasher, downlights, low maintenance yard and single car lock up garage.

This property is an opportunity not to be missed so call

3 🎮 1 🚔 1 🚘