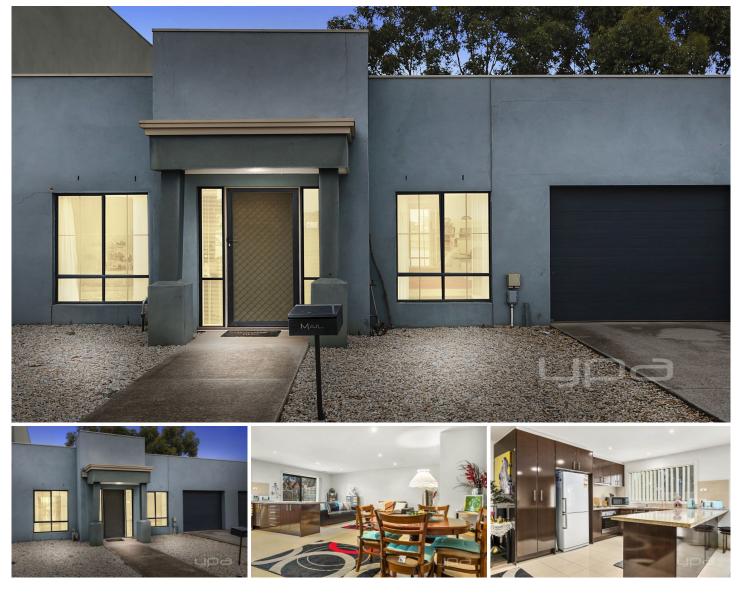

## 40/62 Andrew Street MELTON SOUTH VIC

Perfectly situated in Melton South within close proximity to Melton train station, shops, all levels of schooling, parks, freeway access, public transport and so much more, this beautiful unit is a perfect opportunity for all buyers, including investors, downsizers and first home buyers.

This spacious and easy to maintain home comprises of 3 generously sized bedrooms, including master with walk in robe and the other two remaining bedrooms with built in robes, all serviced by a bright central bathroom.

The beautiful modern kitchen consists of stainless steel appliances, 40mm stone benchtops and ample bench space, overlooking the open plan living and meals area, providing plenty of room for family and guests to enjoy.

Special features of this property include: ducted heating, dishwasher, downlights, low maintenance yard and single car lock up garage.

This property is an opportunity not to be missed so call

3 🎮 1 🚔 1 🚘