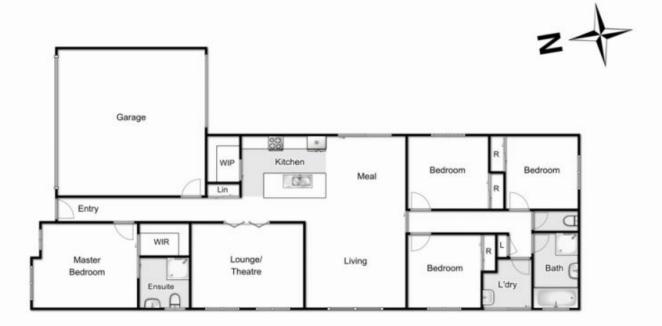

Finished to the highest quality & standards and built by Melton's award-winning builder Exclusive Homes. This full turnkey home comes with everything completed - simply move in and enjoy.

Boasting a master bedroom with walk in robe & ensuite with the remaining three bedrooms serviced by a bright and spacious central bathroom, open plan living and meals overseen by the stunning kitchen featuring 900mm stainless steel appliances and walk-in pantry area, and a bonus second living zone to accommodate the whole

## 121 Claret Ash Boulevard, Harkness

Whilst every attempt has been made to ensure the accuracy of the floor plan contained here, measurements of doors, windows, rooms and any other items are approximate and no responsibility is taken for any error, oniosion, or mis-statement. This plan is for illustrative purposes only and should be used as such by any prospective purchaser. The services, systems and appliances shown have not been tested and no guarantee as to their operability or efficiency can be given.