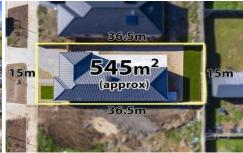

## 121 Claret Ash Boulevard HARKNESS VIC

Positioned in the highly sought-after Arnolds Creek Estate, just moments away from zoned schooling, local shops and parklands and situated on a large block of 545m2 approx. this stunning, low-maintenance establishment is awaiting one lucky family!

4 🕒 2 📛 2 🖨

Land Size: 545 sqm

View: https://www.ypa.com.au/7399624

Shane Spiteri 0488 980 115