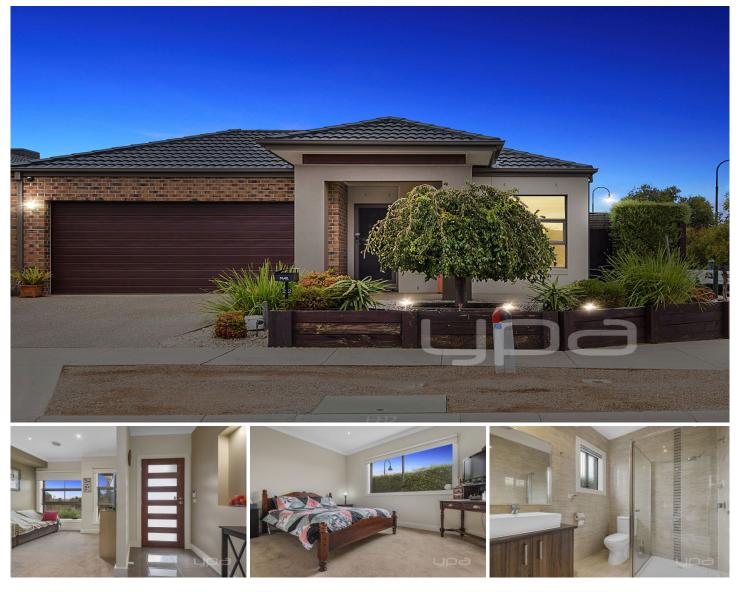

## 22 Ormonde Esplanade HARKNESS VIC

Situated in one of the most desirable locations of the Arnolds Creek Estate and in walking distance to bus stops, convenience stores and Arnolds Creek primary school, this wonderfully presented home built by Exclusive Homes is ready for you to move straight in.

Entering this home you will be amazed by the generous sized formal lounge at the front of the home flowing to a spacious master bedroom complete with a bright ensuite and walk in robe, the remaining 3 bedrooms are serviced by a stunning central bathroom.

The heart of this sensational family domain, wraps itself around the modern kitchen featuring: ample storage and bench space, 900mm stainless steel appliances and pleasing views over the large open plan living/dining area.

## 4 🛤 2 🚔 2 🖨

Land Size : 480 sqm View : https://www.ypa.com.au/7399625

Shane Spiteri 0488 980 115