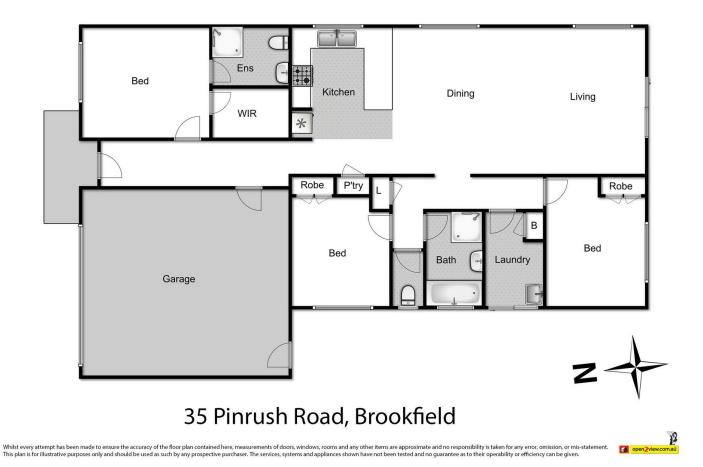

## 35 Pinrush Road BROOKFIELD VIC

Positioned in a highly sort after pocket of Botanica Springs Brookfield, this family home is ready to move straight into.

This spectacular home comprises of three large bedrooms with BIRs, master bedroom comes complete with WIR and ensuite, whilst the remaining bedrooms are serviced by a large central bathroom.

The open gallery kitchen not only appeals aesthetically but also functionally, boasting quality stainless steel appliances and ample storage, all overlooking the open plan living/dining area which opens out into the large fully landscaped backyard, complete with fruit trees, vegetable garden and low maintenance surrounds..

Extra inclusions include: double lock up garage w internal access, ducted heating, cooling, dishwasher, downlights and much more.

## 3 🎮 2 🚔 2 🛱

Land Size : 440 sqm View : https://www.ypa.com.au/7399626

Kate McGlone 0401 853 244