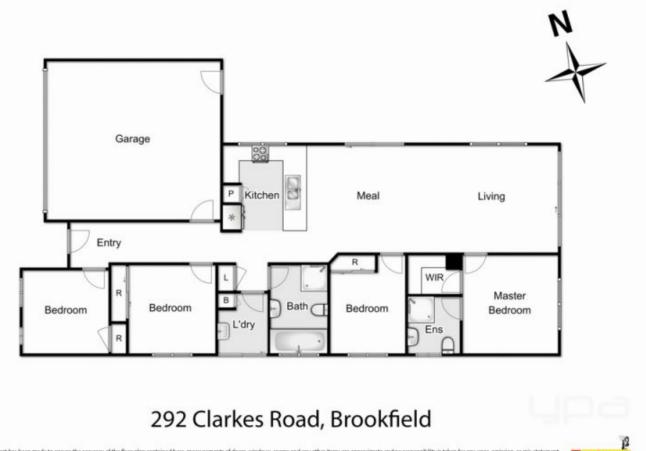

This modern residence comprises of four large bedrooms to perfectly accommodate a family. The master bedroom is complete with an ensuite and walk in robe, while the three remaining bedrooms contain BIRs and are serviced by a beautiful central bathroom. The well-appointed, beautifully designed open plan kitchen boasts ample storage and bench space, which flows through to the spacious dining and living zone.

Moving outside, this fantastic home is further complimented

4 🛤 2 🚔 2 🚘

Land Size: 400 sqm View: https://www.ypa.com.au/7399629

Kate McGlone 0401 853 244

Whilst every attempt has been made to ensure the accuracy of the floor plan contained here, measurements of doors, windows, rooms and any other items are approximate and no responsibility is taken for any error, oniosion, or ministatem This plan is for illustrative purposes only and should be used as such by any prospective purchaser. The services, systems and appliances shown have not been tested and no guarantee as to their operability or efficiency can be given.