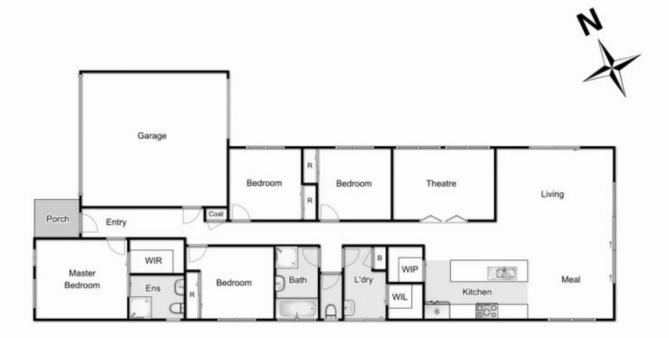

Upon entering this stunning family home, you will instantly feel the quality and space on offer! This stylish home situated on a 512m2 allotment and built by Exclusive Homes comprises of: four bedrooms, master with bright ensuite and walk in robe and the remaining 3 bedrooms with built-in robes and serviced by a large upgraded central bathroom with floor to ceiling tiles and stone benchtops. The living quarters consist of a large formal lounge and spacious on-flowing meals and open plan living area, overseen by the beautiful well-equipped kitchen featuring; walk-in pantry, 40mm stone benchtops and stainless steel

## 20 Connolly Drive, Harkness

Whilst every attempt has been made to ensure the accuracy of the floor plan contained here, measurements of doors, windows, rooms and any other items are approximate and no responsibility is taken for any error, onicision, or mis-statement. This plan is for illustrative purposes only and should be used as such by any prospective purchaser. The services, systems and appliances shown have not been tested and no guarantee as to their operability or efficiency can be given.