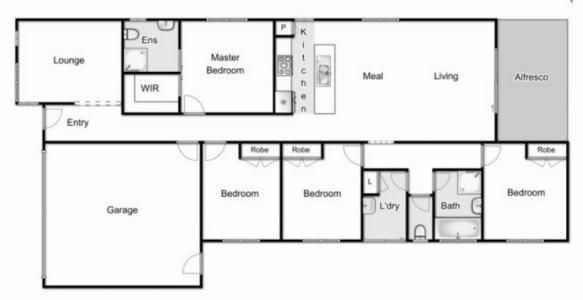

Displaying an impressive blend of captivating modern features and contemporary style, the generous proportions of this home make for a sensational family domain.

Comprising of four large bedrooms with walk in robes, central modern bathroom, master bedroom complete with large walk in robe and full ensuite.

This home boasts an open plan living space with pleasing views of your beautiful backyard plus a front formal lounge to accommodate for all your family needs.

4 2 2 2

Land Size: 408 sqm

View: https://www.ypa.com.au/7399633