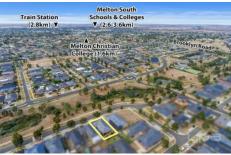

## 11 Blue Gum Drive BROOKFIELD VIC

This modern and bright creek frontage home is located in a friendly and quiet neighbourhood in Brookfield, conveniently located close by to walking tracks, shops, parks, sporting facilities, public transport and much more!