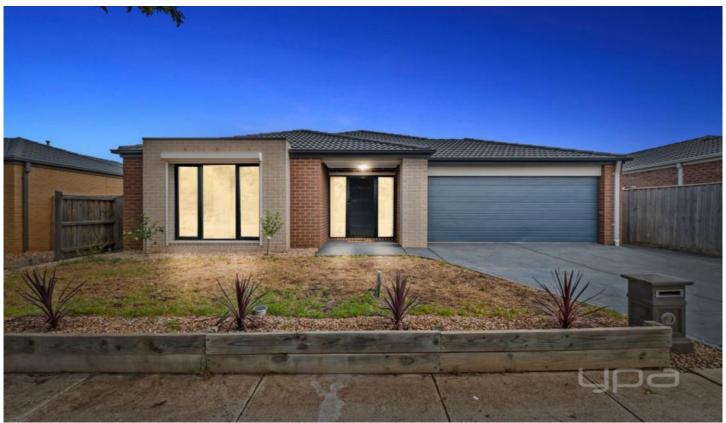

## 11 Blue Gum Drive BROOKFIELD VIC

This modern and bright creek frontage home is located in a friendly and quiet neighbourhood in Brookfield, conveniently located close by to walking tracks, shops, parks, sporting facilities, public transport and much more!

Entering this beautiful home, you are greeted by the spacious master bedroom, complimented by a large walk-in robe and bright ensuite. Flowing through the home you are welcomed by a stunning formal lounge room which is perfect for the family to enjoy, and opening up to a well-appointed kitchen, providing ample storage and bench space, which oversees the huge open plan everyday living and dining area, creating an ideal space for entertaining. The rear of the home consists of a further 3 bedrooms, all spacious and filled with light and built-in robes, serviced by a central bathroom with floor to ceiling tiles.

4 📭 2 ⋤ 2 🖨

Land Size: 473 sqm

View: https://www.ypa.com.au/7399634

Shane Spiteri 0488 980 115