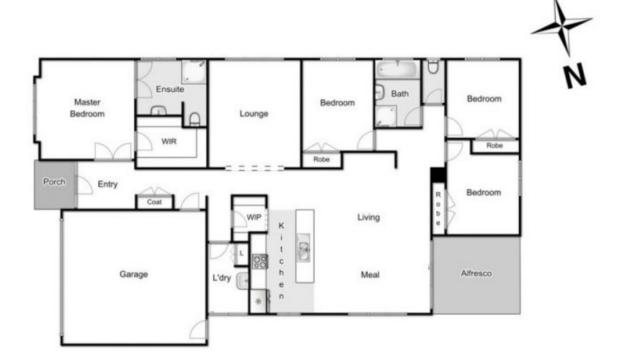

Entering this beautiful home, you are greeted by the spacious master bedroom, complimented by a large walk-in robe and bright ensuite. Flowing through the home you are welcomed by a stunning formal lounge room which is perfect for the family to enjoy, and opening up to a well-appointed kitchen, providing ample storage and bench space, which oversees the huge open plan everyday living and dining area, creating an ideal space for entertaining. The rear of the home consists of a further 3 bedrooms, all spacious and filled with light and built-in robes, serviced by a central bathroom with floor to ceiling tiles.

## 11 Blue Gum Drive, Brookfield

Whilst every attempt has been made to ensure the accuracy of the floor plan contained here, measurements of doors, windows, rooms and any other items are approximate and no responsibility is taken for any ence, emission, or mis-statement.
This plan is full illustration purposes and used should be used as such by any proposed in purposes, such as a full interest and assenting as to their operability or efficiency can be obtain.