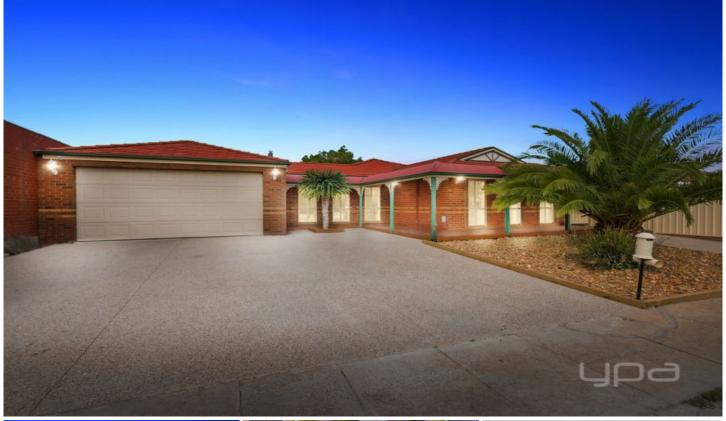

## 43 Lagarna Drive KURUNJANG VIC

With an abundance of street appeal, this amazing Victorian style home situated on a massive 650m2(approx.) block has plenty of space for the growing family.

Inside, you are welcomed by the beautiful entry hall with two spacious living rooms, great for the whole family, featuring: upgraded cornicing and coonara heating, bringing comfort in those cold winter months.