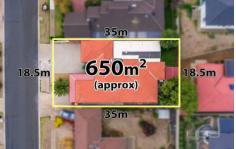

## 43 Lagarna Drive KURUNJANG VIC

With an abundance of street appeal, this amazing Victorian style home situated on a massive 650m2(approx.) block has plenty of space for the growing family.

Inside, you are welcomed by the beautiful entry hall with two spacious living rooms, great for the whole family, featuring: upgraded cornicing and coonara heating, bringing comfort in those cold winter months.

Moving to the heart of the home is a huge light filled open plan/living and dining area complete with built-in bar and

4 2 4 4

Land Size: 650 sqm

View: https://www.ypa.com.au/7399635

**Shane Spiteri** 0488 980 115