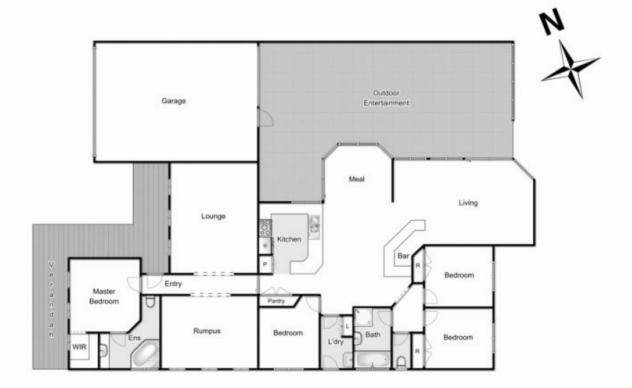

## 43 Lagarna Drive KURUNJANG VIC

With an abundance of street appeal, this amazing Victorian style home situated on a massive 650m2(approx.) block has plenty of space for the growing family.

Inside, you are welcomed by the beautiful entry hall with two spacious living rooms, great for the whole family, featuring: upgraded cornicing and coonara heating, bringing comfort in those cold winter months.

Comprising of four large bedrooms, master bedroom located at the front of the home comes complete with spa and WIR, whilst the additional three centrally located bedrooms are serviced by a bright central bathroom.

Moving to the heart of the home is a huge light filled open plan/living and dining area complete with built-in bar and

4 2 4 4

Land Size: 650 sqm

View: https://www.ypa.com.au/7399635

**Shane Spiteri** 0488 980 115

## 43 Lagarna Drive, Kurunjang

Whilst every attempt has been made to ensure the accuracy of the floor plan contained here, measurements of doors, windows, rooms and any other items are approximate and no responsibility is taken for any error, omission, or mis-statement. This plan is for illustrative ourposes only and should be used as such by any encouncible our discinsor. So there is no purposes only and should be used as such by any encouncible our discinsor.