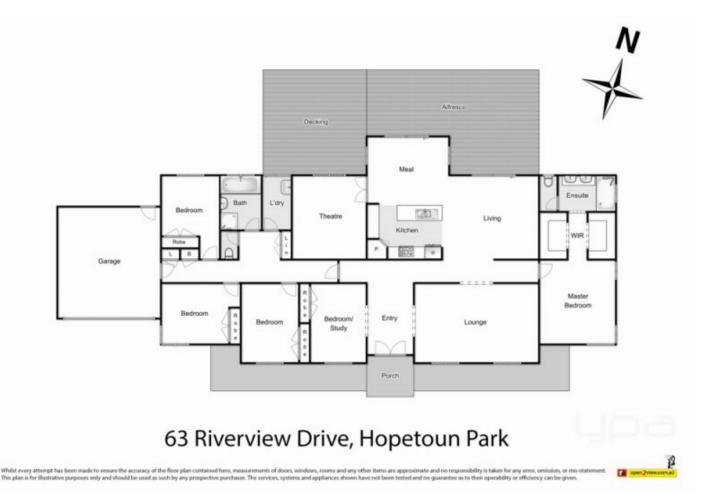

Entering this stunning home you are welcomed by a spacious, light filled study adjacent to the large formal lounge which opens up to the generous open-plan living and dining area. Overseen by the quality appointed kitchen,