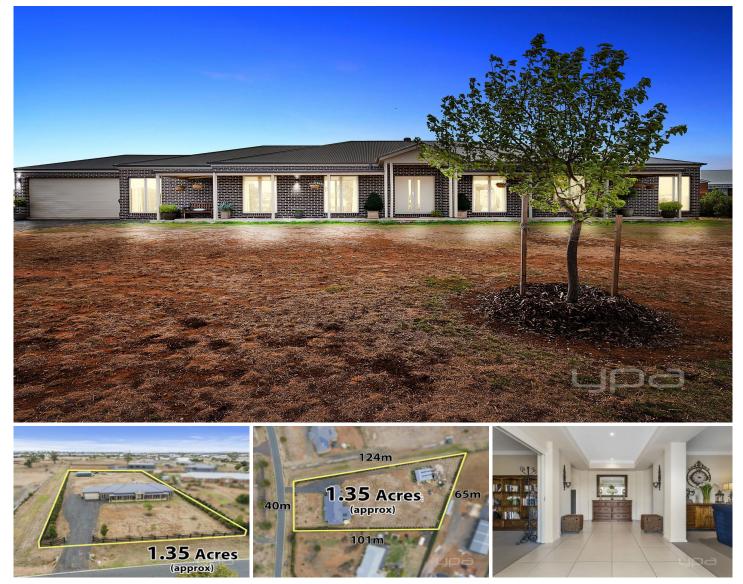

## **63 Riverview Drive HOPETOUN PARK VIC**

This luxurious family residence, positioned on a huge allotment of 5,510m2 (approx.), will surpass all expectations, and boasts a steel frame build by JG King Homes.

4 🛤 2 🚔 2 🚘

Land Size : 5510 sqm View : https://www.ypa.com.au/7399636

Shane Spiteri 0488 980 115