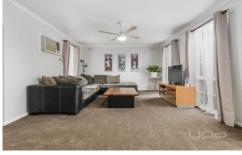

4 Heritage Way MELTON WEST VIC

This fantastic opportunity is close to schools, parklands, public transport, local shops and is situated on a great sized allotment of 656m2 (approx.).

Entering this home you are greeted by a large, bright living area adjacent to the front bedroom with built-in robe. The heart of the home comprises of well-appointed kitchen featuring 900mm stainless steel appliances, ample bench space, storage and dishwasher with the spacious adjoining meals area and a great sized laundry with external access. The rear of the home features another two bedrooms with built-in robes and a bright central bathroom including spa bath, providing everything required to make this property your next family home or investment.