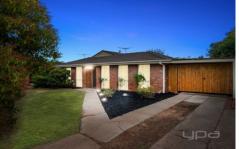

4 Heritage Way MELTON WEST VIC

This fantastic opportunity is close to schools, parklands, public transport, local shops and is situated on a great sized allotment of 656m2 (approx.).

Entering this home you are greeted by a large, bright living area adjacent to the front bedroom with built-in robe. The heart of the home comprises of well-appointed kitchen featuring 900mm stainless steel appliances, ample bench space, storage and dishwasher with the spacious adjoining meals area and a great sized laundry with external access. The rear of the home features another two bedrooms with built-in robes and a bright central bathroom including spa bath, providing everything required to make this property your next family home or investment.