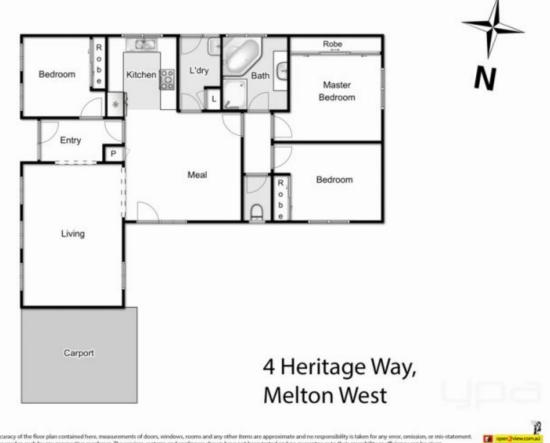

4 Heritage Way MELTON WEST VIC

This fantastic opportunity is close to schools, parklands, public transport, local shops and is situated on a great sized allotment of 656m2 (approx.).

Entering this home you are greeted by a large, bright living area adjacent to the front bedroom with built-in robe. The heart of the home comprises of well-appointed kitchen featuring 900mm stainless steel appliances, ample bench space, storage and dishwasher with the spacious adjoining meals area and a great sized laundry with external access. The rear of the home features another two bedrooms with built-in robes and a bright central bathroom including spa bath, providing everything required to make this property your next family home or investment.