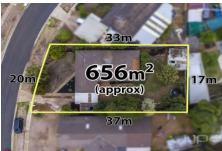

4 Heritage Way MELTON WEST VIC

This fantastic opportunity is close to schools, parklands, public transport, local shops and is situated on a great sized allotment of 656m2 (approx.).

Entering this home you are greeted by a large, bright living area adjacent to the front bedroom with built-in robe. The heart of the home comprises of well-appointed kitchen featuring 900mm stainless steel appliances, ample bench space, storage and dishwasher with the spacious adjoining meals area and a great sized laundry with external access. The rear of the home features another two bedrooms with built-in robes and a bright central bathroom including spa bath, providing everything required to make this property your next family home or investment.