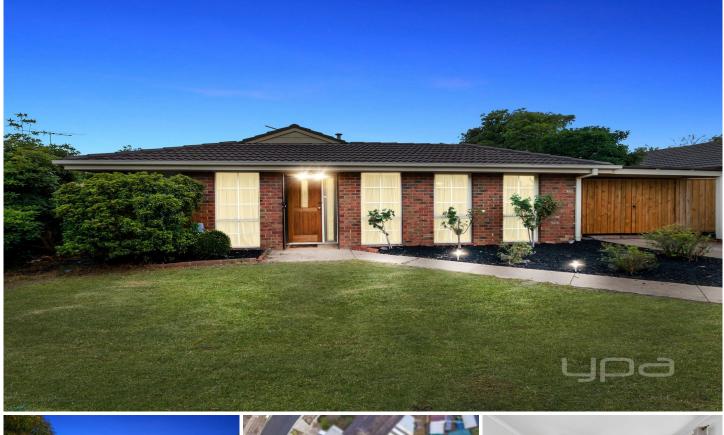

4 Heritage Way MELTON WEST VIC

This fantastic opportunity is close to schools, parklands, public transport, local shops and is situated on a great sized allotment of 656m2 (approx.).

Entering this home you are greeted by a large, bright living area adjacent to the front bedroom with built-in robe. The heart of the home comprises of well-appointed kitchen featuring 900mm stainless steel appliances, ample bench space, storage and dishwasher with the spacious adjoining meals area and a great sized laundry with external access. The rear of the home features another two bedrooms with built-in robes and a bright central bathroom including spa bath, providing everything required to make this property your next family home or investment.