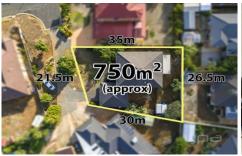

5 🗀 2 🔓 2 🖨

Land Size: 750 sqm

View: https://www.ypa.com.au/7399638

Mark Edwards 0422 017 068

## 12 Mcivor Court, Melton West

Whilst every attempt has been made to ensure the accuracy of the floor plan contained here, measurements of doors, windows, rooms and any other items are approximate and no responsibility is taken for any error, omission, or mis-statement. This plan is for illustrative purposes only and should be used as such by any prospective purchaser. The services, systems and appliances shown have not been tested and no guarantee as to their operability or efficiency can be given.