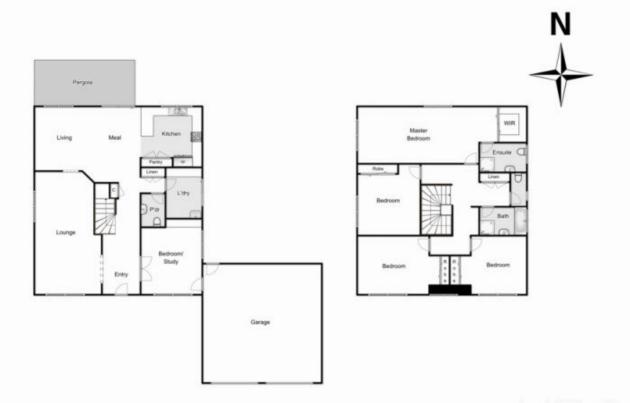

Upon entry, you will be instantly impressed by the space on offer, the spacious and functional floor plan allows enough room for the growing family with two large separate living zones downstairs with traditional formal dining area.

This exceptional home further comprises of: Four huge bedrooms with built in robes (oversized master bedroom suite complete with walk in robe and bright ensuite), large additional study downstairs can also be used as a 5th bedroom, modern central bathroom to service remaining

## 12 Mcivor Court, Melton West

Whilst every attempt has been made to ensure the accuracy of the floor plan contained here, measurements of doors, windows, rooms and any other items are approximate and no responsibility is taken for any error, omission, or mis-statement. This plan is for illustrative purposes only and should be used as such by any prospective purchaser. The services, systems and appliances shown have not been tested and no guarantee as to their operability or efficiency can be given.