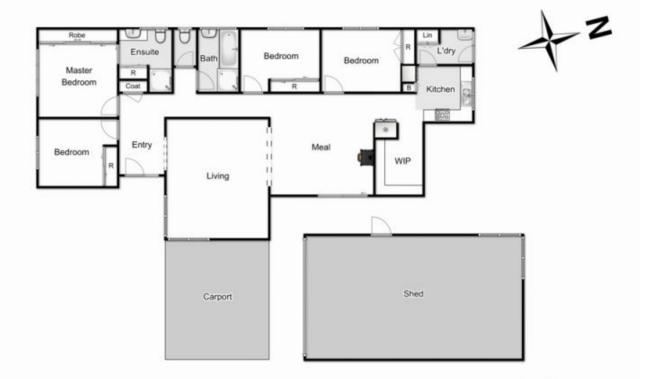

## 49 Dunvegan Drive KURUNJANG VIC

This fantastic opportunity is situated on a huge allotment of 737m2 (approx.), close to freeway access, local shops, parklands and public transport.

Upon entering the home you are welcomed by a large light-filled lounge, adjacent to the bedrooms, master bedroom complete with stunning ensuite and large built-in robe, with the remaining three bedrooms serviced by a bright central bathroom. The heart of the home comprises of the spacious meals area, overseen by the kitchen which boasts a dishwaser, wall-oven, stove top and large walk-in pantry and a great sized laundry with external access providing everything required to make this property your next family home or investment.

Moving outdoors, the home is further complimented by more than enough room to run and play, a large shed and

4 2 2 2

Land Size: 737 sqm

View: https://www.ypa.com.au/7399639

Shane Spiteri 0488 980 115

## 49 Dunvegan Drive, Kurunjang

Whilst every attempt has been made to ensure the accuracy of the floor plan contained here, measurements of doors, windows, rooms and any other items are approximate and no responsibility is taken for any error, oniosion, or mis-statement. This plan is for illustrative purposes only and should be used as such by any prospective purchaser. The services, systems and appliances shown have not been tested and no guarantee as to their operability or efficiency can be given.