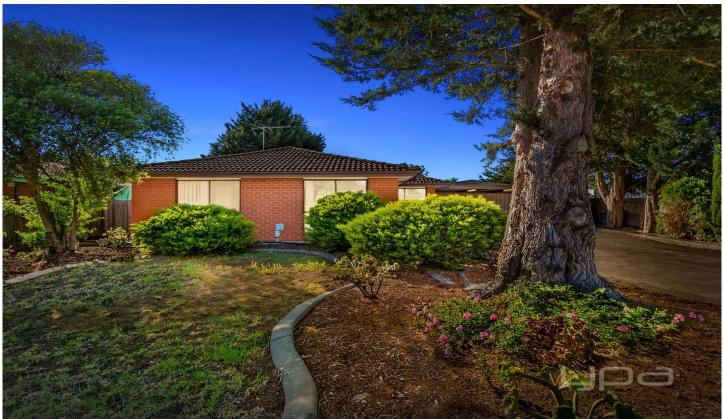

## 49 Dunvegan Drive KURUNJANG VIC

This fantastic opportunity is situated on a huge allotment of 737m2 (approx.), close to freeway access, local shops, parklands and public transport.

Upon entering the home you are welcomed by a large light-filled lounge, adjacent to the bedrooms, master bedroom complete with stunning ensuite and large built-in robe, with the remaining three bedrooms serviced by a bright central bathroom. The heart of the home comprises of the spacious meals area, overseen by the kitchen which boasts a dishwaser, wall-oven, stove top and large walk-in pantry and a great sized laundry with external access providing everything required to make this property your next family home or investment.

Moving outdoors, the home is further complimented by more than enough room to run and play, a large shed and

4 2 2 2

Land Size: 737 sqm

View: https://www.ypa.com.au/7399639

Shane Spiteri 0488 980 115