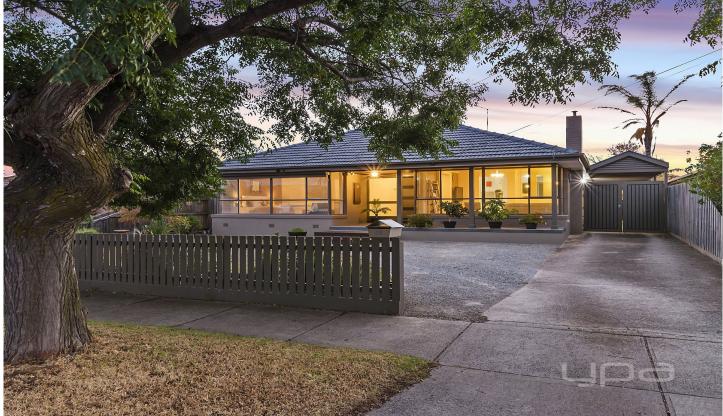

## 35 Marina Drive MELTON VIC

Ideally located in central Melton, close by to all levels of schooling, shops, public transport, parks and on a good sized block of 586m2 this renovated family home has been updated with quality finishes to please every buyer.

With a beautiful rendered exterior and decked steps to the porch, this home is instantly impressive and welcoming. Stepping inside, you are greeted by a large bright lounge room, which flows through to your meals and another living area which is overlooked by your updated kitchen, boasting ample storage and bench space with quality 900mm appliances and complete with a walk in pantry. The home comprises of 3 generously sized bedrooms, all with built in robes which are serviced by a large and modern central bathroom.

Moving outside you are greeted by the perfect entertaining

3 📭 1 🔓 4 🗬

Land Size: 587 sqm

View: https://www.ypa.com.au/7399640

Shane Spiteri 0488 980 115

Outdoor Entertainment

Area

Whilst every attempt has been made to ensure the accuracy of the floor plan contained here, measurements of doors, windows, rooms and any other items are approximate and no responsibility is taken for any error, omission, or mis-statement. This plan is for illustrative purposes only and should be used as such by any prospective purchaser. The services, systems and appliances shown have not been tested and no guarantee as to their operability or efficiency can be given.