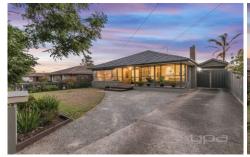

## 35 Marina Drive MELTON VIC

Ideally located in central Melton, close by to all levels of schooling, shops, public transport, parks and on a good sized block of 586m2 this renovated family home has been updated with quality finishes to please every buyer.

With a beautiful rendered exterior and decked steps to the porch, this home is instantly impressive and welcoming. Stepping inside, you are greeted by a large bright lounge room, which flows through to your meals and another living area which is overlooked by your updated kitchen, boasting ample storage and bench space with quality 900mm appliances and complete with a walk in pantry. The home comprises of 3 generously sized bedrooms, all with built in robes which are serviced by a large and modern central bathroom.

Moving outside you are greeted by the perfect entertaining

3 📭 1 🔓 4 🗬

Land Size: 587 sqm

View: https://www.ypa.com.au/7399640

Shane Spiteri 0488 980 115

Outdoor Entertainment

Area

Whilst every attempt has been made to ensure the accuracy of the floor plan contained here, measurements of doors, windows, rooms and any other items are approximate and no responsibility is taken for any error, omission, or mis-statement. This plan is for illustrative purposes only and should be used as such by any prospective purchaser. The services, systems and appliances shown have not been tested and no guarantee as to their operability or efficiency can be given.