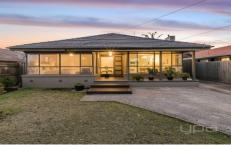

## 35 Marina Drive MELTON VIC

Ideally located in central Melton, close by to all levels of schooling, shops, public transport, parks and on a good sized block of 586m2 this renovated family home has been updated with quality finishes to please every buyer.

With a beautiful rendered exterior and decked steps to the porch, this home is instantly impressive and welcoming. Stepping inside, you are greeted by a large bright lounge room, which flows through to your meals and another living area which is overlooked by your updated kitchen, boasting ample storage and bench space with quality 900mm appliances and complete with a walk in pantry. The home comprises of 3 generously sized bedrooms, all with built in robes which are serviced by a large and modern central bathroom.

Moving outside you are greeted by the perfect entertaining

3 📭 1 🔓 4 🗬

Land Size: 587 sqm

View: https://www.ypa.com.au/7399640

Shane Spiteri 0488 980 115

Outdoor Entertainment

Area

Whilst every attempt has been made to ensure the accuracy of the floor plan contained here, measurements of doors, windows, rooms and any other items are approximate and no responsibility is taken for any error, omission, or mis-statement. This plan is for illustrative purposes only and should be used as such by any prospective purchaser. The services, systems and appliances shown have not been tested and no guarantee as to their operability or efficiency can be given.