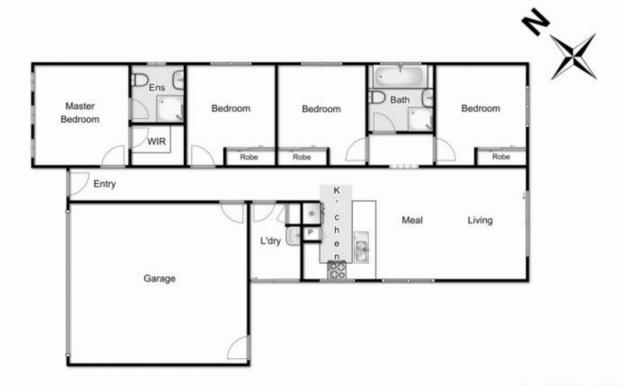

Upon entering this home you are greeted by the spacious master bedroom which is complimented by a walk-in robe and bright ensuite, with the property offering a further 3 light-filled bedrooms all with built-in robes and serviced by a bright central bathroom. At the heart of the home is a well-appointed kitchen, providing ample storage and bench space, which then opens up into an open living and dining area, creating an ideal space for entertaining the whole family. Moving outside, the property offers a neat yard, with ample space for kids to play.

## 205 James Melrose Drive, Brookfield

Whilst every attempt has been made to ensure the accuracy of the floor plan contained here, measurements of doors, windows, rooms and any other items are approximate and no responsibility is taken for any error, omission, or mis-statement.
This plan is for illustration purposes only and should be used as such by any proposed on the property content and approximate and no responsibility or efficiency can be given.