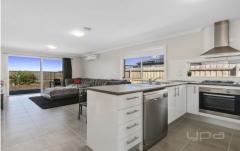

Upon entering this home you are greeted by the spacious master bedroom which is complimented by a walk-in robe and bright ensuite, with the property offering a further 3 light-filled bedrooms all with built-in robes and serviced by a bright central bathroom. At the heart of the home is a well-appointed kitchen, providing ample storage and bench space, which then opens up into an open living and dining area, creating an ideal space for entertaining the whole family. Moving outside, the property offers a neat yard, with ample space for kids to play.