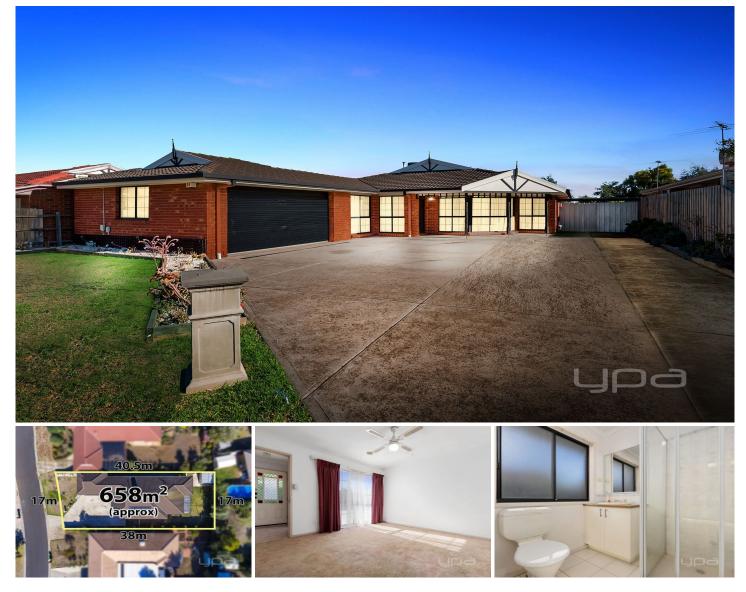

## **3 Benjamin Court KURUNJANG VIC**

Situated on a large block of 658m2(aprox.) in a sought after and quiet court location of Kurunjang, this family home is sure to impress.

Displaying fantastic curb appeal, plenty of parking and a large free flowing floorplan, this home comprises of: 4 queen sized bedrooms with BIRs (master featuring WIR and ensuite), formal lounge upon entry with enough room for study space, open plan living/dining area overseen by a large hostess kitchen with ample storage/benchspace and a family sized rumpus room at the rear of the home. Plenty of room for any growing family.

Moving outside this house further includes: concrete patio with pergola, low maintenance gardens, large garden shed, side access and much more. 4 🛤 2 🚔 2 🖨

Land Size : 658 sqm View : https://www.ypa.com.au/7399642