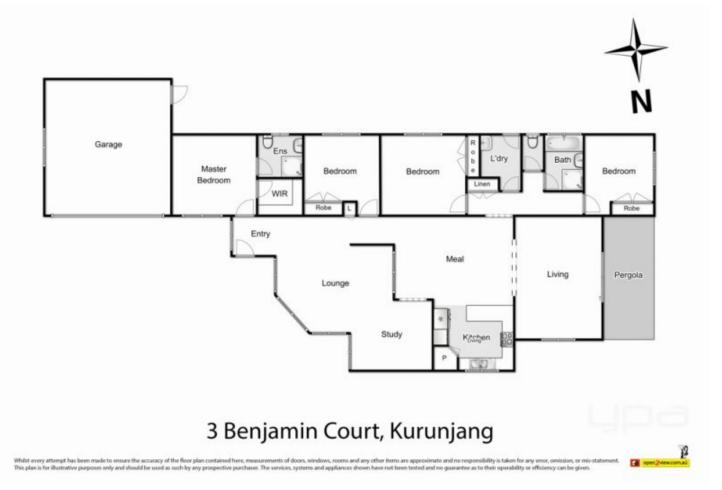

## **3 Benjamin Court KURUNJANG VIC**

Situated on a large block of 658m2(aprox.) in a sought after and quiet court location of Kurunjang, this family home is sure to impress.

Displaying fantastic curb appeal, plenty of parking and a large free flowing floorplan, this home comprises of: 4 queen sized bedrooms with BIRs (master featuring WIR and ensuite), formal lounge upon entry with enough room for study space, open plan living/dining area overseen by a large hostess kitchen with ample storage/benchspace and a family sized rumpus room at the rear of the home. Plenty of room for any growing family.

Moving outside this house further includes: concrete patio with pergola, low maintenance gardens, large garden shed, side access and much more. 4 🛤 2 🚔 2 🖨

Land Size : 658 sqm View : https://www.ypa.com.au/7399642