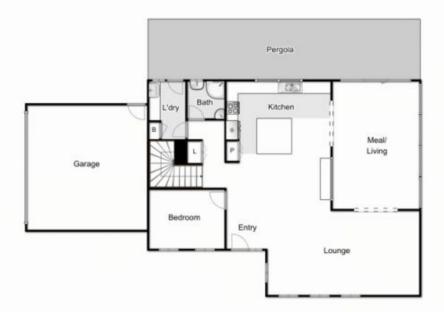

Walking in to the property you are instantly impressed by the open layout and renovations. This home comprises of 4 bedrooms, one of which is downstairs with the three remaining bedrooms upstairs, including master with bright and spacious ensuite. With the remaining bedrooms being decent in size and serviced by a beautiful modern central bathroom, perfectly accommodating the whole family. The fully renovated kitchen is the heart of the home, with huge island bench with pop up power points and ample cupboard

## 56 Chelmsford Way, Melton West

Whilst every attempt has been made to ensure the accuracy of the floor plan contained here, measurements of doors, windows, rooms and any other literus are approximate and no responsibility is taken for any error, omission, or mis-statement. This case is for illustrative purposes only and should be used as such by any proposective much user. Such many and appliances shown have not been traded and no oursestee as to their operability or efficiency can be given.