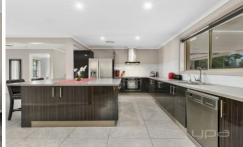

Walking in to the property you are instantly impressed by the open layout and renovations. This home comprises of 4 bedrooms, one of which is downstairs with the three remaining bedrooms upstairs, including master with bright and spacious ensuite. With the remaining bedrooms being decent in size and serviced by a beautiful modern central bathroom, perfectly accommodating the whole family. The fully renovated kitchen is the heart of the home, with huge island bench with pop up power points and ample cupboard