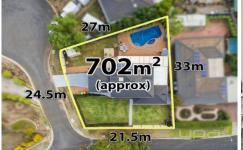

## 56 Chelmsford Way MELTON WEST VIC

Ideally located in Melton West, close by to all levels of schooling, parks, shops, Melton Waves, Woodgrove Shopping Centre and public transport, this large family domain is one not to be missed out on. Sitting on a huge 704m2 corner allotment with a large pool, this updated double story home is perfect to accommodate a growing family.

4 🗀 3 🔓 2 🖨

Land Size: 702 sqm

View: https://www.ypa.com.au/7399643

Kate McGlone 0401 853 244