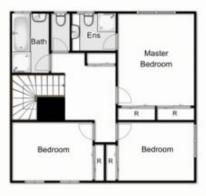

Walking in to the property you are instantly impressed by the open layout and renovations. This home comprises of 4 bedrooms, one of which is downstairs with the three remaining bedrooms upstairs, including master with bright and spacious ensuite. With the remaining bedrooms being decent in size and serviced by a beautiful modern central bathroom, perfectly accommodating the whole family. The fully renovated kitchen is the heart of the home, with huge island bench with pop up power points and ample cupboard

## 56 Chelmsford Way, Melton West

Whilst every attempt has been made to ensure the accuracy of the floor plan contained here, measurements of doors, windows, rooms and any other literus are approximate and no responsibility is taken for any error, omission, or mis-statement. This case is for illustrative purposes only and should be used as such by any proposective much user. Such many and appliances shown have not been traded and no oursestee as to their operability or efficiency can be given.