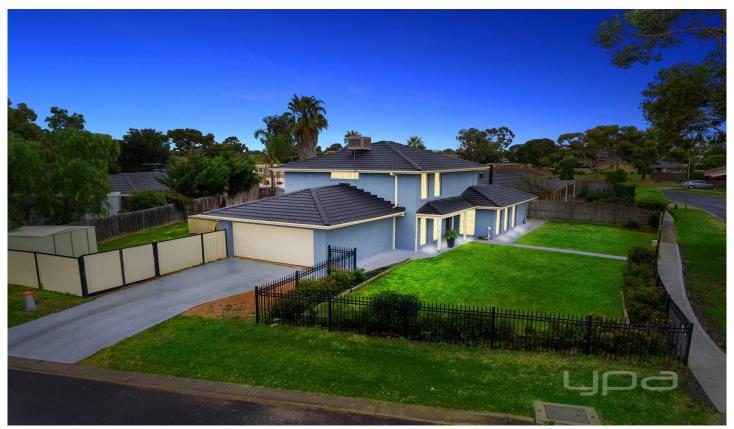

## 56 Chelmsford Way MELTON WEST VIC

Ideally located in Melton West, close by to all levels of schooling, parks, shops, Melton Waves, Woodgrove Shopping Centre and public transport, this large family domain is one not to be missed out on. Sitting on a huge 704m2 corner allotment with a large pool, this updated double story home is perfect to accommodate a growing family.

Walking in to the property you are instantly impressed by the open layout and renovations. This home comprises of 4 bedrooms, one of which is downstairs with the three remaining bedrooms upstairs, including master with bright and spacious ensuite. With the remaining bedrooms being decent in size and serviced by a beautiful modern central bathroom, perfectly accommodating the whole family. The fully renovated kitchen is the heart of the home, with huge island bench with pop up power points and ample cupboard