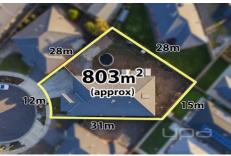

## 7 Susan Place HARKNESS VIC

Situated on a massive 803m2 (approx.) parcel of land and located in a popular court location of the Arnolds Creek Estate, this family home is ready to move straight in. Within walking distance to bus stops, convenience stores and Arnolds Creek primary school it is easy to see why this area is in such high demand with families and investors alike.