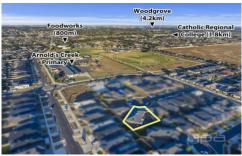

## 7 Susan Place HARKNESS VIC

Situated on a massive 803m2 (approx.) parcel of land and located in a popular court location of the Arnolds Creek Estate, this family home is ready to move straight in. Within walking distance to bus stops, convenience stores and Arnolds Creek primary school it is easy to see why this area is in such high demand with families and investors alike.