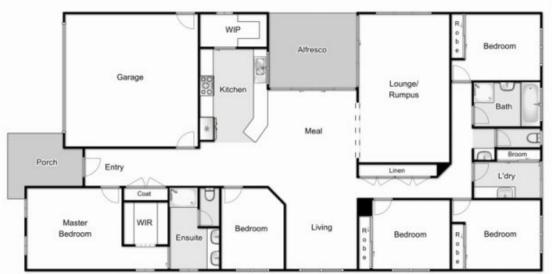

## 7 Susan Place HARKNESS VIC

Situated on a massive 803m2 (approx.) parcel of land and located in a popular court location of the Arnolds Creek Estate, this family home is ready to move straight in. Within walking distance to bus stops, convenience stores and Arnolds Creek primary school it is easy to see why this area is in such high demand with families and investors alike.

Entering this home into the wide hallway, you will be amazed by the space this family friendly floorplan has to offer. Comprising of 5 generous sized bedrooms, Master Bedroom complete with large WIR and stunning ensuite featuring double vanities and extra large shower, the remaining for bedrooms are serviced by a bright central bathroom.

The heart of the home showcases an exceptional hostess kitchen, equipped with 900mm stainless steel appliances,

5 2 2 2

Land Size: 802 sqm

View: https://www.ypa.com.au/7399644

**Shane Spiteri** 0488 980 115