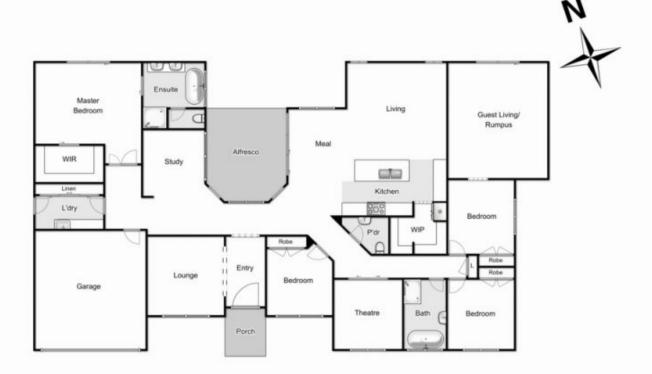

## 15 Eden Crescent HOPETOUN PARK VIC

Properties in the prestigious Hopetoun Park Estate are highly sought after due to the opportunity of purchasing a dream home on an approx. 8,523m2 block, a rare but exciting find. Your search is now over, as this bold and extravagant home is ready for yourself and the family to move in and entertain all year round!

Entering this pristine home, you are immediately greeted by the bright and spacious formal lounge room. Continuing through the home you will find the generous study area which flows through to the large master bedroom which features a stunning ensuite with floor-to-ceiling tiles, stone benchtops, double vanity and walk-in robe!

The central hub of the home not only appeals aesthetically but contains a beautiful Hamptons style kitchen with 900mm stainless steel Blanco appliances, 40mm stone

4 🕒 2 📛 2 🖨

Land Size: 8523 sqm

View: https://www.ypa.com.au/7399646

## 15 Eden Crescent, Hopetoun Park

Whilst every attempt has been made to ensure the accuracy of the floor plan contained here, measurements of doors, windows, rooms and any other items are approximate and no responsibility is taken for any error, oniosion, or mis-statement. This plan is for illustrative purposes only and should be used as such by any prospective purchaser. The services, systems and appliances shown have not been tested and no guarantee as to their operability or efficiency can be given.