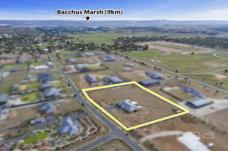

## 15 Eden Crescent HOPETOUN PARK VIC

Properties in the prestigious Hopetoun Park Estate are highly sought after due to the opportunity of purchasing a dream home on an approx. 8,523m2 block, a rare but exciting find. Your search is now over, as this bold and extravagant home is ready for yourself and the family to move in and entertain all year round!