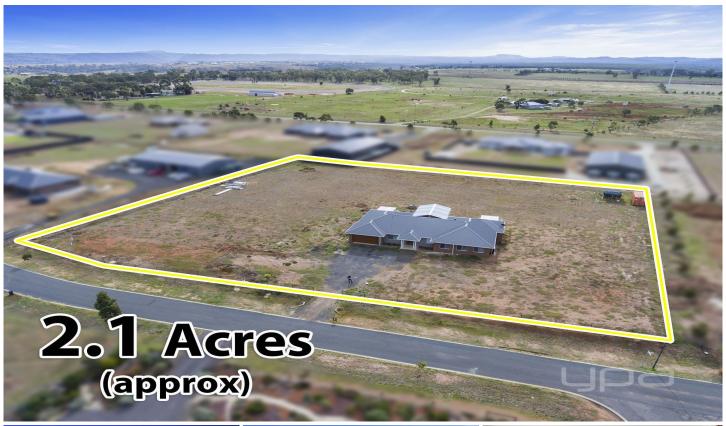

## 15 Eden Crescent HOPETOUN PARK VIC

Properties in the prestigious Hopetoun Park Estate are highly sought after due to the opportunity of purchasing a dream home on an approx. 8,523m2 block, a rare but exciting find. Your search is now over, as this bold and extravagant home is ready for yourself and the family to move in and entertain all year round!