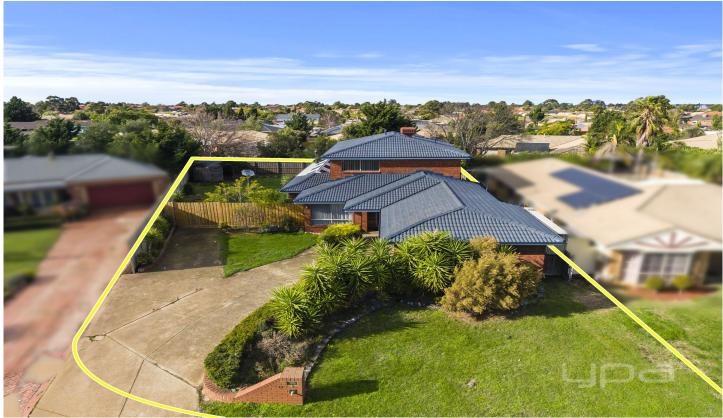

## 12 Becker Close MELTON WEST VIC

Situated in the highly sought after court location of Melton West, with easy access to Woodgrove Shopping Centre, primary and secondary schools, recreation reserves and much more, this very large family friendly home, provides low-maintenance and easy living for a busy lifestyle.

Upon entry, you will be instantly impressed by the space on offer, the spacious and functional floor plan allows enough room for the growing family with two large separate living zones and a separate sitting area downstairs and a further third living area up stairs.

This exceptional home further comprises of: Four huge bedrooms with built in robes (master bedroom suite complete with a built in robe and bright ensuite), large additional study downstairs can also be used as a 5th bedroom, modern central bathroom to service remaining