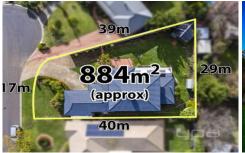

5 2 2 2

Land Size: 880 sqm

View: https://www.ypa.com.au/7399647

Ryan Anders 0434 900 300

## 12 Becker Close, Melton West

Whilst every attempt has been made to ensure the accuracy of the floor plan contained here, measurements of doors, windows, rooms and any other items are approximate and no responsibility is taken for any error, omission, or mis-statement.
This plan is for illustrative exercises only and should be used as such by any proposed the exercise such as a contractive exercises.