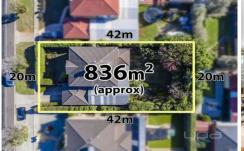

5 2 2 2

Land Size: 837 sqm

View: https://www.ypa.com.au/7399648

Mark Edwards 0422 017 068

First Floor

## 202 Brooklyn Road, Brookfield

Whilst every attempt has been made to ensure the accuracy of the floor plan contained here, measurements of doors, windows, rooms and any other items are approximate and no responsibility is taken for any error, omission, or mis-statement. This name is for illustrative oursposes only and should be used as such be any prospective numbauer. The services, externs and appliances shown have not been tested and no oursettee as to their operability or efficiency can be given.