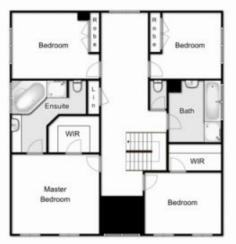

This exceptional home further comprises of: Five huge bedrooms with built in robes (master bedroom suite complete with walk in robe and huge bright ensuite), modern central bathroom to service remaining bedrooms, well-appointed kitchen further complimented by two-pac

5 2 2 2

Land Size: 837 sqm

View: https://www.ypa.com.au/7399648

Mark Edwards 0422 017 068

First Floor

## 202 Brooklyn Road, Brookfield

Whilst every attempt has been made to ensure the accuracy of the floor plan contained here, measurements of doors, windows, rooms and any other items are approximate and no responsibility is taken for any error, omission, or mis-statement. This name is for illustrative oursposes only and should be used as such be any prospective numbauer. The services, externs and appliances shown have not been tested and no oursettee as to their operability or efficiency can be given.