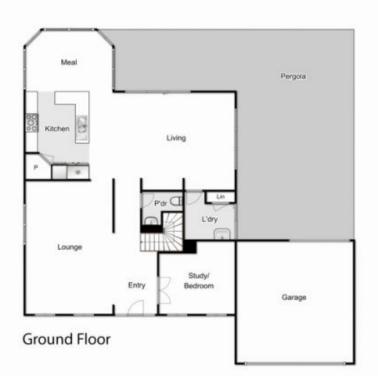

Upon entry, you will be instantly impressed by the space on offer, the spacious and functional floor plan allows enough room for the growing family with two large separate living zones downstairs and kids retreat upstairs.

This exceptional home further comprises of: Five huge bedrooms with built in robes (master bedroom suite complete with walk in robe and huge bright ensuite), modern central bathroom to service remaining bedrooms, well-appointed kitchen further complimented by two-pac

5 2 2 2

Land Size: 837 sqm

View: https://www.ypa.com.au/7399648

Mark Edwards 0422 017 068

First Floor