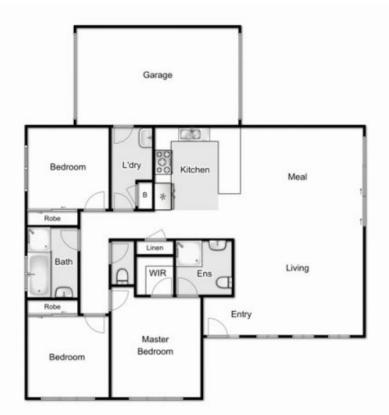

This spacious and easy to maintain home comprises of 3 generously sized bedrooms, including master with walk in robe and ensuite and the other two remaining bedrooms with built in robes, all serviced by a bright central bathroom. The beautiful modern kitchen consists of 900mm stainless steel appliances and ample bench space, overlooking the large open plan living and meals area, providing plenty of room for family and guests to enjoy.

Special features of this property include: alarm system, video intercom, 9ft ceilings, ducted heating, evaporative cooling, dishwasher, downlights, NBN, low maintenance yard, single car lock up garage with drive through access

## 1/2 Fishburn Grove, Melton West

Whilst every attempt has been made to ensure the accuracy of the floor plan contained here, measurements of doors, windows, rooms and any other items are approximate and no responsibility is taken for any error, omission, or mis-statement. This man is for illustrative oursposes only and should be used as such by any prospective nurchouse. The services, externs and appliances shown have not been tested and no oursettee as to their operability or efficiency can be given.