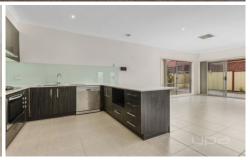

This spacious and easy to maintain home comprises of 3 generously sized bedrooms, including master with walk in robe and ensuite and the other two remaining bedrooms with built in robes, all serviced by a bright central bathroom. The beautiful modern kitchen consists of 900mm stainless steel appliances and ample bench space, overlooking the large open plan living and meals area, providing plenty of room for family and guests to enjoy.