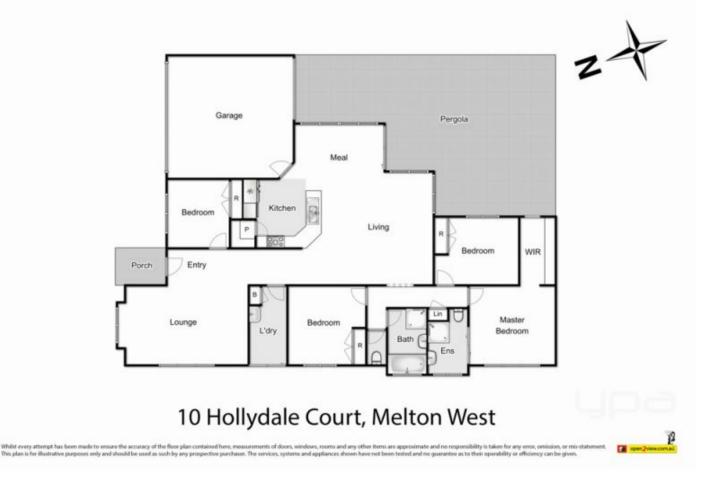

Upon arrival, you can immediately see the high quality from the neat, low maintenance yard, which reflects the beautiful interior to come.

This home comprises of four bedrooms, including a huge master with renovated ensuite and a large walk in robe. The three remaining bedrooms are all of a generous size and have built in robes and are serviced by a bright central bathroom.