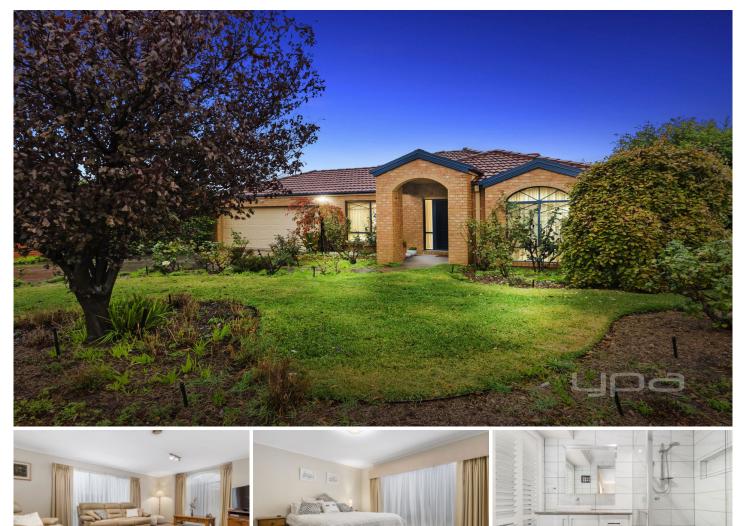

## 10 Hollydale Court MELTON WEST VIC

This beautifully presented family home is located in one of the best areas of Melton West and is not to be missed out on. Situated on a 762m2 (approx.) block, this spacious home provides everything any family could dream of.

Upon arrival, you can immediately see the high quality from the neat, low maintenance yard, which reflects the beautiful interior to come.

This home comprises of four bedrooms, including a huge master with renovated ensuite and a large walk in robe. The three remaining bedrooms are all of a generous size and have built in robes and are serviced by a bright central bathroom.

The heart of this sensational family domain is the renovated kitchen, showcasing new stainless steel

Land Size : 762 sqm View : https://www.ypa.com.au/7399650

Mark Edwards 0422 017 068