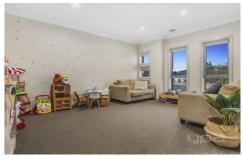

Entering this home you will be amazed by the generous formal lounge room at the front of the home flowing to a spacious master bedroom complete with a bright ensuite and walk in robe, remaining two bedrooms are serviced by a stunning central bathroom and laundry. The central living quarters of the home is set up with a well-equipped kitchen showcasing: island bench, 900mm appliances and ample storage space, overseeing the spacious meals and second open plan living area with aesthetically pleasing views of the backyard!