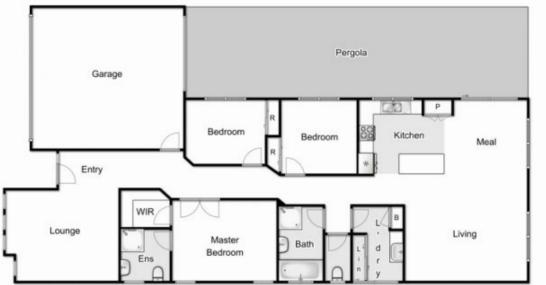

Entering this home you will be amazed by the generous formal lounge room at the front of the home flowing to a spacious master bedroom complete with a bright ensuite and walk in robe, remaining two bedrooms are serviced by a stunning central bathroom and laundry. The central living quarters of the home is set up with a well-equipped kitchen showcasing: island bench, 900mm appliances and ample storage space, overseeing the spacious meals and second open plan living area with aesthetically pleasing views of the backyard!

## 5 Sullivan Place, Harkness

Whilst every attempt has been made to ensure the accuracy of the floor plan contained here, measurements of doors, windows, rooms and any other items are approximate and no responsibility is taken for any error, omission, or mis-statement. This plan is for illustrative oursposes only and should be used as used by any prospective nurchaser. The services, externs and appliances shown have not been tested and no oursettee as to their operability or efficiency can be given.