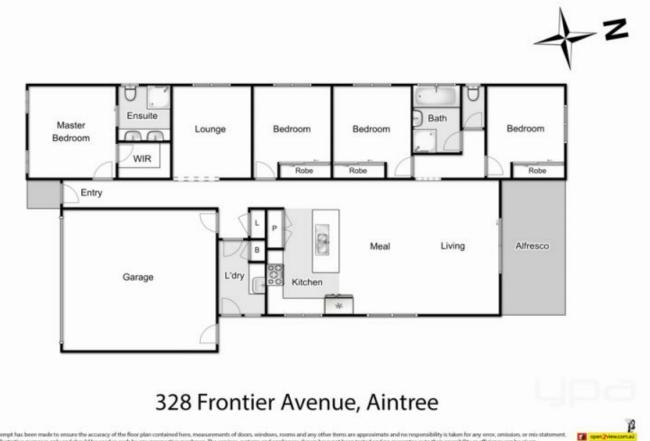

4 🛤 2 🚔 2 🖨

Land Size: 486 sqm View: https://www.ypa.com.au/7399653

Ryan Anders 0434 900 300

Whilst every attempt has been made to ensure the accuracy of the floor plan contained here, measurements of doors, windows, rooms and any other items are approximate and no responsibility is taken for any error, omission, or mis This plan is for illustrative purposes only and should be used as such by any prospective purchaser. The services, systems and appliances shown have not been tested and no guarantee as to their operability or efficiency can be given. es, or mis-state