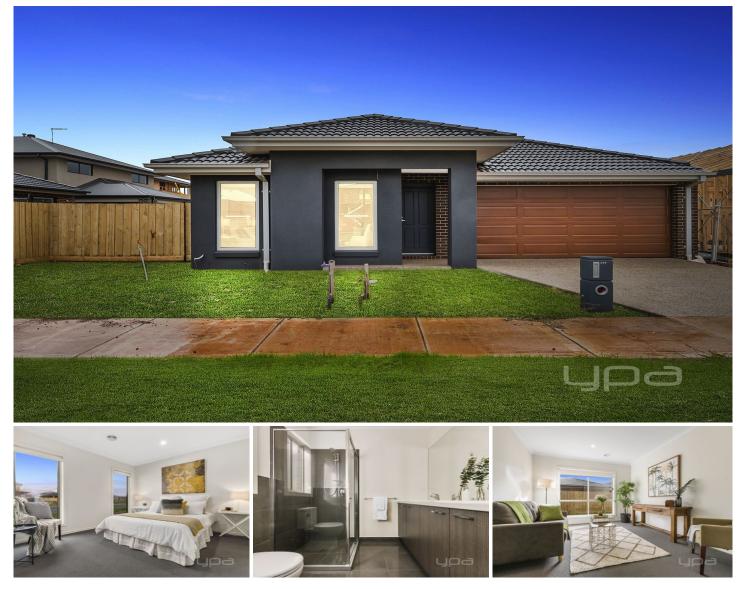

**328 Frontier Avenue AINTREE VIC** 

Situated in Woodlea, where every home is within walking distance of park, every park and neighbourhood can be accessed by various walking tracks. Not to mention government funded schooling as well as Bacchus Marsh Grammar, multiple shopping complexes and an abundance of recreation reserves. Woodlea truly offers the best lifestyle a family could hope for.

This stunning brand-new home features an impressive blend of captivating modern features and contemporary style, the generous proportions of this home make for a sensational family domain.

The home offers glamorous ambience throughout in combination with the finest and latest upgrades makes this a fantastic value for your money. Comprising of four bedrooms, two bathrooms, spacious formal and central living area, master bedroom with walk in robe & beautiful

4 🛤 2 🚔 2 🖨

Land Size: 486 sqm View: https://www.ypa.com.au/7399653

Ryan Anders 0434 900 300

Whilst every attempt has been made to ensure the accuracy of the floor plan contained here, measurements of doors, windows, rooms and any other items are approximate and no responsibility is taken for any error, omission, or mis This plan is for illustrative purposes only and should be used as such by any prospective purchaser. The services, systems and appliances shown have not been tested and no guarantee as to their operability or efficiency can be given. es, or mis-state