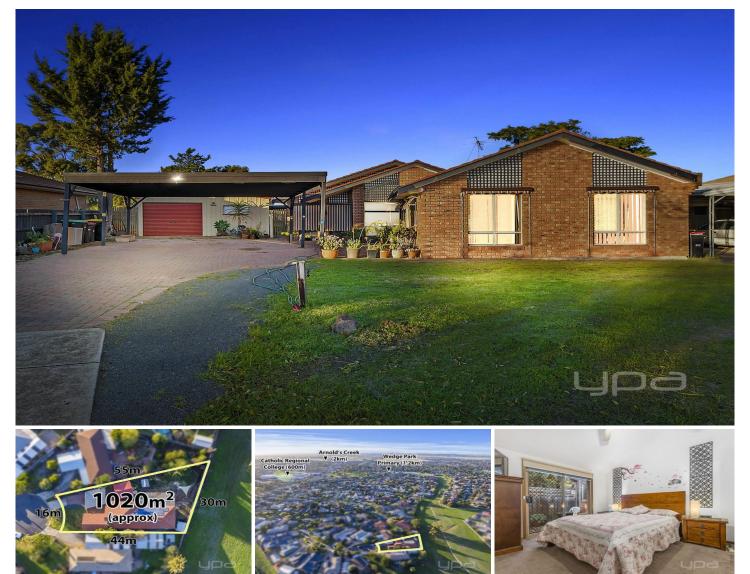

## 7 Silber Court MELTON WEST VIC

This spacious family residence, positioned on a huge allotment of 1,020m2 (approx.) provides a rare and unique opportunity for one lucky buyer. Within close proximity of public transport, local schools, Woodgrove Shopping Centre and local parks.

The warm and inviting main dwelling comprises of a large step-down lounge upon entry with adjoining study, wonderfully appointed kitchen, four great sized bedrooms (master complete with walk in robe and ensuite with double vanity), spacious central bathroom including spa bath and double vanity to service the remaining bedrooms, open plan meals and living to the rear of the home, generously sized rumpus room and a functional laundry.

In addition to this fantastic residence, is a separate guest retreat offering privacy, space and comfort with its very own entry. Comprising of a spacious bedroom with ensuite, 5 🛤 3 🚔 3 🚘

Land Size : 1020 sqm View : https://www.ypa.com.au/7399654