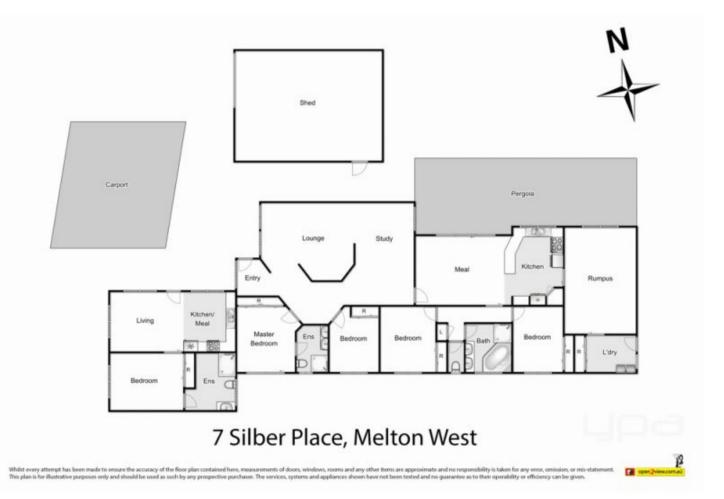

The warm and inviting main dwelling comprises of a large step-down lounge upon entry with adjoining study, wonderfully appointed kitchen, four great sized bedrooms (master complete with walk in robe and ensuite with double vanity), spacious central bathroom including spa bath and double vanity to service the remaining bedrooms, open plan meals and living to the rear of the home, generously sized rumpus room and a functional laundry.

In addition to this fantastic residence, is a separate guest retreat offering privacy, space and comfort with its very own entry. Comprising of a spacious bedroom with ensuite, 5 🛤 3 🚔 3 🚘

Land Size : 1020 sqm View : https://www.ypa.com.au/7399654