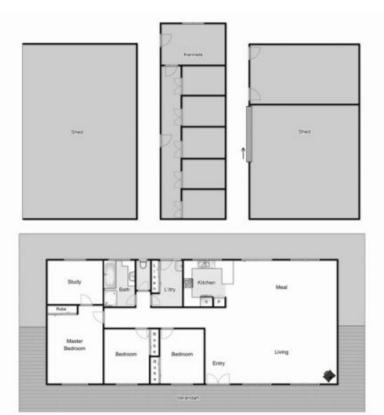

Accompanying this land parcel is a beautiful home boasting three good sized bedrooms with built-in robes, central bathroom, well-appointed kitchen with plenty of bench space and ample storage, huge open meals and living area featuring a coonara and with more than enough space for the entire family.

Special features of the property include: water tanks, corral, multiple sheds/workshops at various locations of the property, dog kennel with multiple pens, split system unit,

3 📭 1 🔓 2 🗬

Land Size: 716374 sqm

View: https://www.ypa.com.au/7399655

**Shane Spiteri** 0488 980 115

1377 Glenmore Road, Glenmore

Whilst every attempt has been made to ensure the accuracy of the floor plan contained here, measurements of doors, windows, rooms and any other items are approximate and ne responsibility is taken for any error, omission, or mis-statement. This plan is for illustrative purposes only and should be used as such by any prospective purchaser. The services, systems and appliances shown have not been tested and no guarantee as to their operability or efficiency can be given.