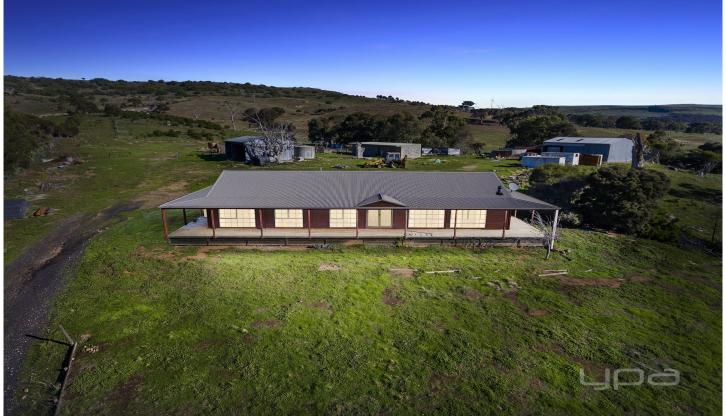

## 1377 Glenmore Road GLENMORE VIC

Located in Glenmore, this beautiful 177-acre (approx.) property has limitless potential and so much to offer. With picturesque views of the White Elephant Reserve and Werribee Gorge State Park and the tranquillity of a country lifestyle but still only a short drive to Bacchus Marsh, here is your chance to live a more relaxed lifestyle.

Accompanying this land parcel is a beautiful home boasting three good sized bedrooms with built-in robes, central bathroom, well-appointed kitchen with plenty of bench space and ample storage, huge open meals and living area featuring a coonara and with more than enough space for the entire family.