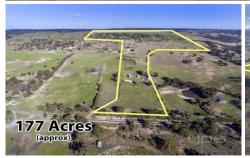

## 1377 Glenmore Road GLENMORE VIC

Located in Glenmore, this beautiful 177-acre (approx.) property has limitless potential and so much to offer. With picturesque views of the White Elephant Reserve and Werribee Gorge State Park and the tranquillity of a country lifestyle but still only a short drive to Bacchus Marsh, here is your chance to live a more relaxed lifestyle.