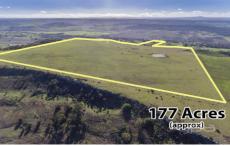

## 1377 Glenmore Road GLENMORE VIC

Located in Glenmore, this beautiful 177-acre (approx.) property has limitless potential and so much to offer. With picturesque views of the White Elephant Reserve and Werribee Gorge State Park and the tranquillity of a country lifestyle but still only a short drive to Bacchus Marsh, here is your chance to live a more relaxed lifestyle.