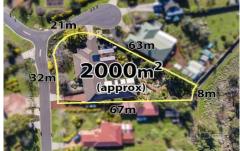

## 5 Hildegarde Court BROOKFIELD VIC

This stunning Victorian dual-family residence, positioned on a huge allotment of 2,000m2 (approx.) provides a rare and unique opportunity for one lucky buyer. This beautiful home is strategically positioned in Brookfield close to schools, shops and public transport. From the very moment you walk through the doors and take in the flowing floor plan, this beautiful property will have you captivated.