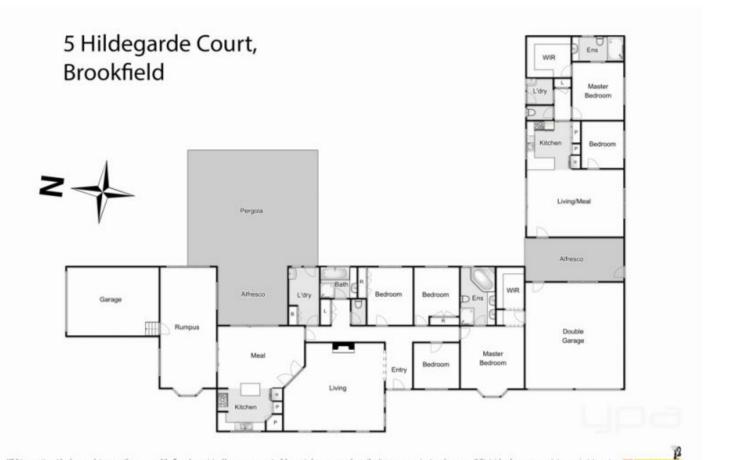

## 5 Hildegarde Court BROOKFIELD VIC

This stunning Victorian dual-family residence, positioned on a huge allotment of 2,000m2 (approx.) provides a rare and unique opportunity for one lucky buyer. This beautiful home is strategically positioned in Brookfield close to schools, shops and public transport. From the very moment you walk through the doors and take in the flowing floor plan, this beautiful property will have you captivated.

Entering this warm and inviting home you are greeted by space, style and comfort that only limited homes can offer. The main dwelling consists of four large bedrooms, master bedroom boasting large ensuite with corner spa bath and walk in robe, whilst the remaining bedrooms are serviced by a bright central bathroom.

Space to relax and entertain is sorted with multiple living zones, including large formal lounge upon entry, additional

6 Pag 3 Pag 3 Pag

Land Size: 2000 sqm

View: https://www.ypa.com.au/7399657

**Shane Spiteri** 0488 980 115