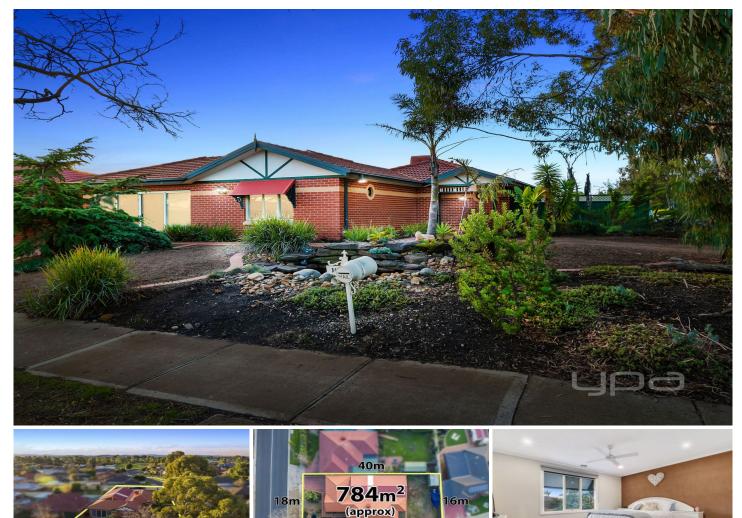

38m

Situated on approx. 784m2 of land with huge side access, this stunning family home has it all. Located in a popular location close to all levels of schooling, public transport and high street shopping district it is sure to tick off all the boxes for family living.

Comprising of four large bedrooms, master bedroom complete with WIR and stunning ensuite, double car garage has been converted to an oversized bedroom, perfect for teenagers retreat or home business set up, the remaining bedrooms both feature mirrored BIRS and serviced by a large central bathroom with free standing claw footed bath.

The heart of this home consists of a well appointed gallery style kitchen with breakfast bar and large walk in pantry overseeing the large sunlit open plan living/dining area opening up to the large backyard.

Outside of this property showcases a huge 15x7m pitched

4 🛤 2 🏪 2 🚘

Land Size: 784 sqm View: https://www.ypa.com.au/7399658

Shane Spiteri 0488 980 115