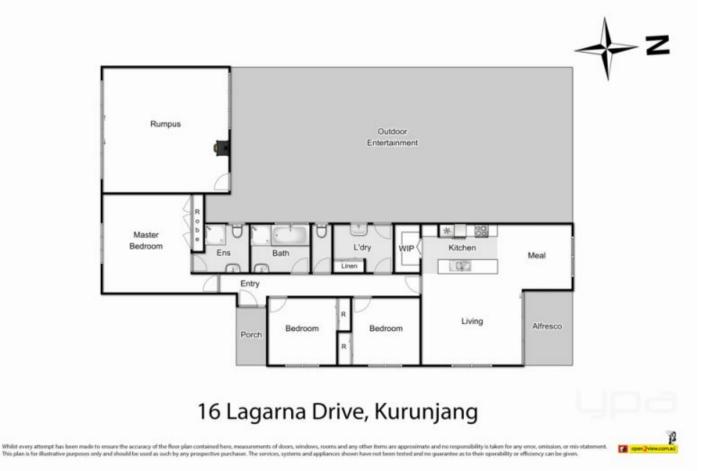

Comprising of four large bedrooms, master bedroom complete with WIR and stunning ensuite, double car garage has been converted to an oversized bedroom, perfect for teenagers retreat or home business set up, the remaining bedrooms both feature mirrored BIRS and serviced by a large central bathroom with free standing claw footed bath.

The heart of this home consists of a well appointed gallery style kitchen with breakfast bar and large walk in pantry overseeing the large sunlit open plan living/dining area opening up to the large backyard.

Outside of this property showcases a huge 15x7m pitched

4 🛤 2 🏪 2 🚘

Land Size: 784 sqm View: https://www.ypa.com.au/7399658

Shane Spiteri 0488 980 115