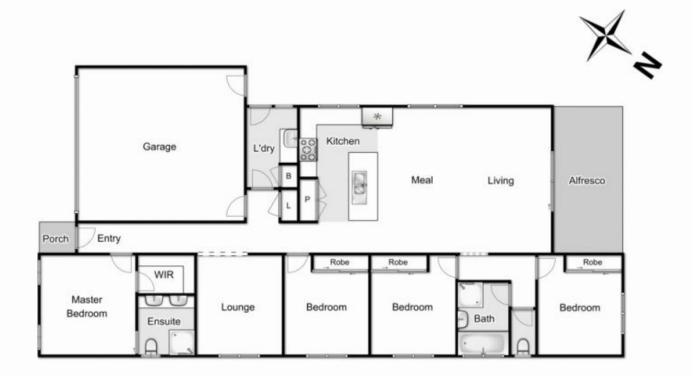

This stunning brand-new home features an impressive blend of captivating modern features and contemporary style, the generous proportions of this home make for a sensational family domain.

The home offers glamorous ambience throughout in combination with the finest and latest upgrades makes this a fantastic value for your money. Comprising of four bedrooms, two bathrooms, spacious formal and central living area, master bedroom with walk in robe & beautiful ensuite.

## 14 Avonmore Way, Weir Views

Whilst every attempt has been made to ensure the accuracy of the floor plan contained here, measurements of doors, windows, rooms and any other items are approximate and no responsibility is taken for any error, omission, or mis-statement.
This plan is for illustrative purposes only and should be used as such by any prospective purchaser. The services, systems and appliances shown have not been tested and no guarantee as to their operability or efficiency can be given.