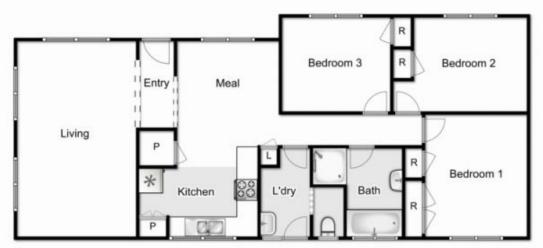

## **30 Morris Street MELTON SOUTH VIC**

Located just moments away from schools, shops, public transport, freeway access and positioned on a great size allotment of (589m2 approx.), this property shows endless potential for one lucky buyer.

Comprising of three bedrooms, central bathroom, huge formal lounge room to accommodate the whole family, adjoining meals and kitchen area and separate laundry with external access.

Moving outside, you will find a spacious and pleasing backyard with enough room for the kids to play and side access to accommodate vehicles and equipment.

This home is an eye catcher for investors, renovators, developers or even families looking to create their dream residence.

3 📭 1 🚍

Land Size: 589 sqm

View: https://www.ypa.com.au/7399660

**Shane Spiteri** 0488 980 115