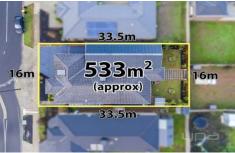

Upon entering this stunning family home, you will instantly feel the quality and space on offer! This stylish home situated on a 533m2 allotment and built by Clearview Homes comprises of: three bedrooms, master with bright ensuite and walk in robe and the remaining 2 bedrooms with built-in robes and serviced by a large central bathroom. The living quarters consist of a large formal lounge/4th bedroom and spacious on-flowing meals and open plan living area, overseen by the beautiful well-equipped kitchen featuring; stone benchtops, 900mm stainless steel appliances, plumbed fridge cavity and

4 🕮 2 📛 4 🖨

Land Size: 533 sqm

View: https://www.ypa.com.au/7399662

**Shane Spiteri** 0488 980 115