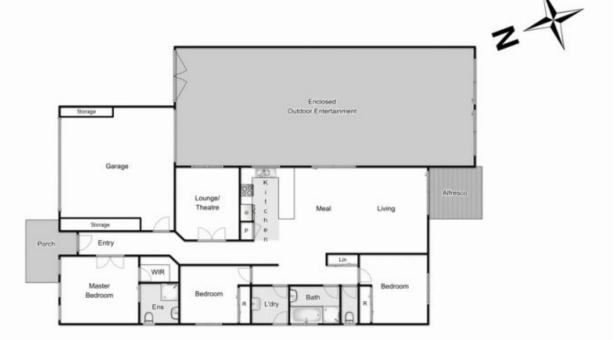

Upon entering this stunning family home, you will instantly feel the quality and space on offer! This stylish home situated on a 533m2 allotment and built by Clearview Homes comprises of: three bedrooms, master with bright ensuite and walk in robe and the remaining 2 bedrooms with built-in robes and serviced by a large central bathroom. The living quarters consist of a large formal lounge/4th bedroom and spacious on-flowing meals and open plan living area, overseen by the beautiful well-equipped kitchen featuring; stone benchtops, 900mm stainless steel appliances, plumbed fridge cavity and

## 10 Burswood Circuit, Harkness

Whilst every attempt has been made to ensure the accuracy of the floor plan contained here, measurements of doors, windows, rooms and any other items are approximate and no responsibility is taken for any error, omission, or mis-statement.
This plan is for illustrative suspones only and should be used as such by any prospective suschasse. The services, systems and appliances shown have not been tested and no opportunities on their operability or efficiency can be given.