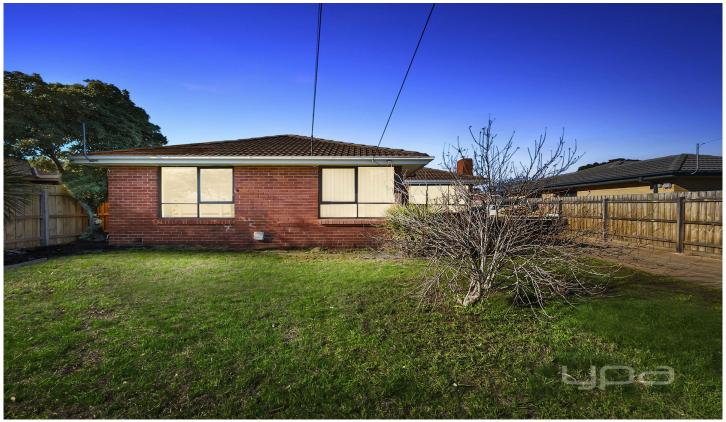

Moving outside, you will find a spacious and pleasing backyard with enough room for the kids to play, an undercover entertainment area and side access from the driveway leading to the large shed.

3 📭 1 🖺 2 🗬