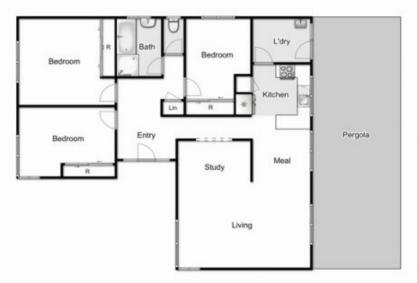

Entering this home, you are greeted by the spacious entry area which leads through to the three spacious bedrooms with built-in robes and central bathroom. The living quarters consist of a generous lounge room, adjoining meals area and kitchen area with stainless steel appliances and dishwasher and separate laundry with external access.

Moving outside, you will find a spacious and pleasing backyard with enough room for the kids to play, an undercover entertainment area and side access from the driveway leading to the large shed.

3 📭 1 🖺 2 🗬