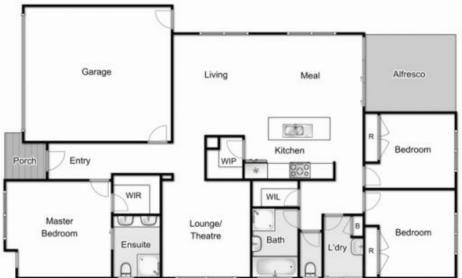

Entering this home, you will be amazed by the spacious master bedroom complete with a bright ensuite with double vanity and walk-in robe at the front of the home flowing to a generous formal lounge room/theatre room. The remaining two bedrooms have built-in robes and are serviced by a stunning central bathroom. The central living quarters of the home is set up with a well-equipped kitchen showcasing: 40mm stone benches, 900mm appliances, walk in pantry, and ample storage space, overseeing the spacious meals and second open plan living area with aesthetically pleasing views of the backyard!

## 42 Granholm Grove, Harkness

Whilst every attempt has been made to ensure the accuracy of the floor plan contained here, measurements of doors, windows, rooms and any other items are approximate and no responsibility is taken for any error, omission, or mis-statement. This plan is for illustrative purposes only and should be used as such by any prospective purchaser. The services, systems and appliances shown have not been tested and no guarantee as to their operability or efficiency can be given.