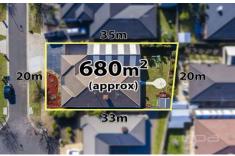

## 2 Karri Court BROOKFIELD VIC

Situated on a generous 680m2 (approx.) allotment, in one of Brookfields most sought after areas. Within close proximity to parks, public transport and zoned schools, this property offers not only a comfortable living environment but a wonderful area to enjoy all that the exclusive Brookfield community has to offer.

4 2 2 2

Land Size: 680 sqm

View: https://www.ypa.com.au/7399665

**Shane Spiteri** 0488 980 115