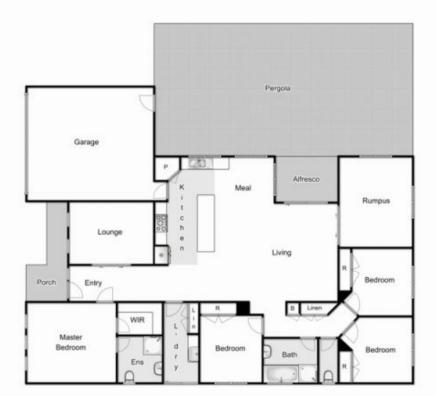

Entering this home, you will be amazed by the space this family friendly floorplan has to offer. Upon entry you are greeted by the spacious formal lounge which sits adjacent to the large master bedroom, complete with gorgeous ensuite and walk-in robe. The remaining three bedrooms are equipped with built-in robes and serviced by a bright central bathroom.

The heart of the home showcases an exceptional kitchen, equipped with 900mm stainless steel Blanco appliances, Bosch dishwasher and ample bench and cupboard space, all overlooking the spacious open plan living/meals area

## 2 Karri Court, Brookfield

Whilst every attempt has been made to ensure the accuracy of the floor plan contained here, measurements of doors, windows, rooms and any other items are approximate and no responsibility is taken for any error, oniosion, or min-statement. This plan is for illustrative purposes only and should be used as such by any prospective purchaser. The services, systems and appliances shown have not been tested and no guarantee as to their operability or efficiency can be given.