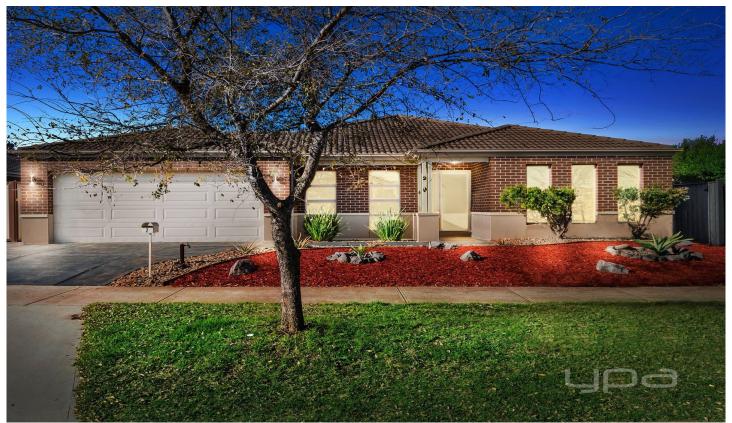

## 2 Karri Court BROOKFIELD VIC

Situated on a generous 680m2 (approx.) allotment, in one of Brookfields most sought after areas. Within close proximity to parks, public transport and zoned schools, this property offers not only a comfortable living environment but a wonderful area to enjoy all that the exclusive Brookfield community has to offer.

Entering this home, you will be amazed by the space this family friendly floorplan has to offer. Upon entry you are greeted by the spacious formal lounge which sits adjacent to the large master bedroom, complete with gorgeous ensuite and walk-in robe. The remaining three bedrooms are equipped with built-in robes and serviced by a bright central bathroom.

The heart of the home showcases an exceptional kitchen, equipped with 900mm stainless steel Blanco appliances, Bosch dishwasher and ample bench and cupboard space, all overlooking the spacious open plan living/meals area