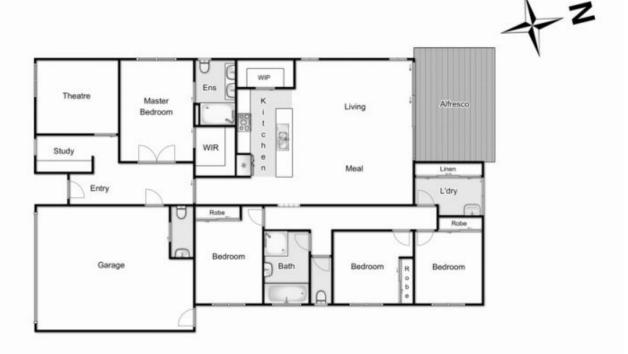

## **8 Caruana Crescent HARKNESS VIC**

Situated in one of the most desirable locations of the Arnolds Creek Estate (Exclusive Gardens.) and in walking distance to bus stops, convenience stores and Arnolds Creek primary school, this wonderfully presented home built by Exclusive Homes is ready for you to move straight in.

Entering this gorgeous home, you will be amazed by the functional theatre at the front of the home accompanied by a study area and flowing to a spacious master bedroom complete with a stunning ensuite with floor-to-ceiling tiles, stone bench tops, double vanity and large shower and upgraded walk-in robe.

The heart of this sensational family domain, wraps itself around the modern kitchen featuring: upgraded stone bench tops with waterfall finishes and additional cabinetry

4 2 2 2

Land Size: 420 sqm

View: https://www.ypa.com.au/7399666