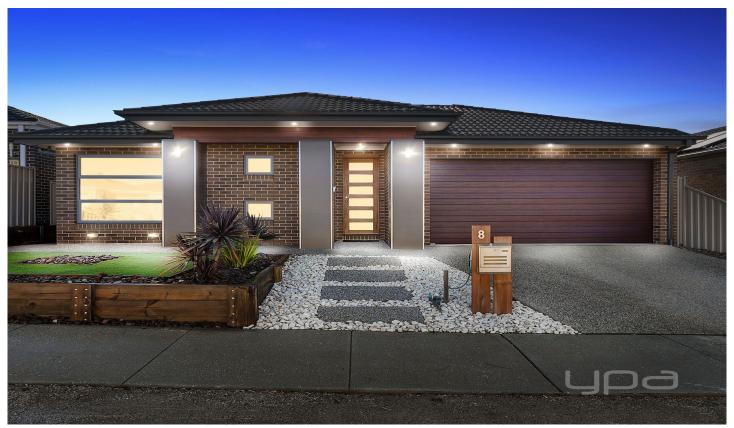

## **8 Caruana Crescent HARKNESS VIC**

Situated in one of the most desirable locations of the Arnolds Creek Estate (Exclusive Gardens.) and in walking distance to bus stops, convenience stores and Arnolds Creek primary school, this wonderfully presented home built by Exclusive Homes is ready for you to move straight in.

Entering this gorgeous home, you will be amazed by the functional theatre at the front of the home accompanied by a study area and flowing to a spacious master bedroom complete with a stunning ensuite with floor-to-ceiling tiles, stone bench tops, double vanity and large shower and upgraded walk-in robe.

The heart of this sensational family domain, wraps itself around the modern kitchen featuring: upgraded stone bench tops with waterfall finishes and additional cabinetry

4 2 2 2

Land Size: 420 sqm

View: https://www.ypa.com.au/7399666