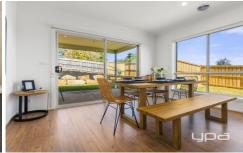

The well designed open modern kitchen comes equipped with some of the finest finishes such as 40mm new edition stone benchtops, upgraded cabinetry and finishes while a walk in pantry adds to the large amount of storage space on offer. The family/meals area seamlessly allows the