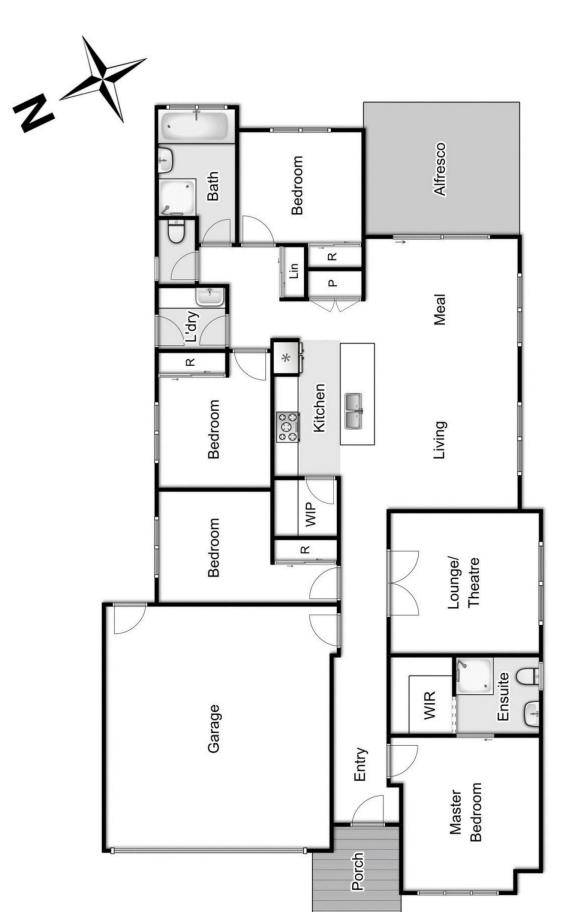

## 2 Lismore Circuit BACCHUS MARSH VIC

This exciting piece of modern day architecture, positioned in a highly sought-after new pocket of Bacchus Marsh with glorious views, completed to the definition of Turn Key with luxury inclusions and upgrades, this exclusive GJ Gardner build is a must see due to the detail and quality throughout situated on a large 566m2 (approx.) corner block.

This wonderful home comprises of four bedrooms all with built in robes, feature master bedroom equipped with full Walk in Robe and ensuite finished with deluxe builders upgrades such as, partial floor to ceiling tiles and an inbuilt wall niche in the shower.

The well designed open modern kitchen comes equipped with some of the finest finishes such as 40mm new edition stone benchtops, upgraded cabinetry and finishes while a walk in pantry adds to the large amount of storage space on offer. The family/meals area seamlessly allows the

## 2 Lismore Circuit, Bacchus Marsh

every attempt has been made to ensure the accuracy of the floor plan contained here, measurements of doors, windows, rooms and any other items are approximate and no responsibility is taken for any error, omission, or mis-statement. an is for illustrative purposes only and should be used as such by any prospective purchaser. The services, systems and appliances shown have not been tested and no guarantee as to their operability or efficiency can be given.