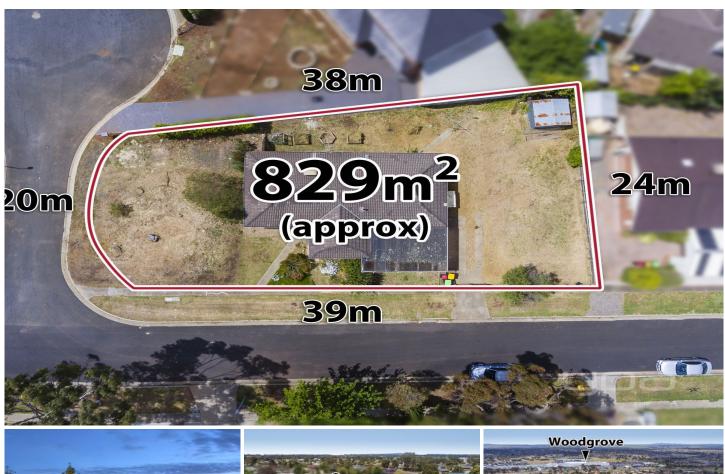

## 15 Empress Way MELTON WEST VIC

Looking for an investment property that has prime subdivision potential (STCA) to obtain huge future financial gains? This fantastic home perfectly positioned on a massive 831m2 (approx) block awaits your vision.

## 3 🖳 1 🖳

Land Size: 831 sqm

View: https://www.ypa.com.au/7399670

Mark Edwards 0422 017 068