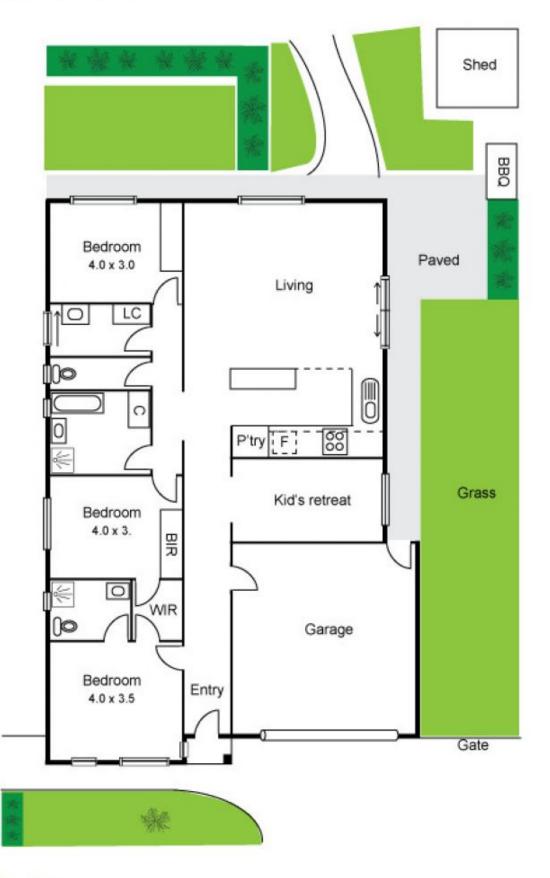

Comprising of: three large bedrooms with BIRs, master w ensuite and WIR whilst the remaining bedrooms are serviced by a bright central bathroom. Showcasing separate living areas throughout the home including a kids retreat and at the heart of the home a large open plan living/dining area which is overseen by the open kitchen featuring ample storage, stainless steel appliances and a huge island bench.

Outside the value is truly outlined with landscaped gardens, extensive concreting and amazing side access.

Properties like this dont last long on the market, call today