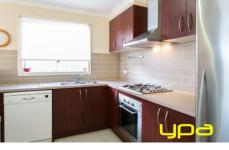

Comprising of: three large bedrooms with BIRs, master w ensuite and WIR whilst the remaining bedrooms are serviced by a bright central bathroom. Showcasing separate living areas throughout the home including a kids retreat and at the heart of the home a large open plan living/dining area which is overseen by the open kitchen featuring ample storage, stainless steel appliances and a huge island bench.