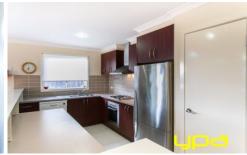

Comprising of: three large bedrooms with BIRs, master w ensuite and WIR whilst the remaining bedrooms are serviced by a bright central bathroom. Showcasing separate living areas throughout the home including a kids retreat and at the heart of the home a large open plan living/dining area which is overseen by the open kitchen featuring ample storage, stainless steel appliances and a huge island bench.