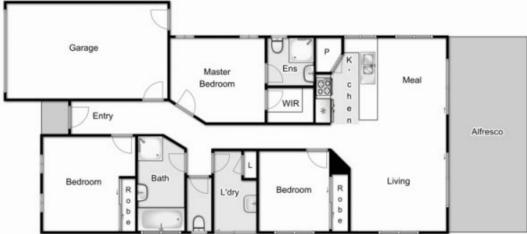

## 29 Faircroft Drive BROOKFIELD VIC

Positioned in a highly sort after pocket of Brookfield, this home is ready to move straight into.

This spectacular home comprises of three bedrooms, master bedroom comes complete with WIR and ensuite, whilst the remaining bedrooms have BIRs and are serviced by a stunning central bathroom.

The open gallery kitchen not only appeals aesthetically but also functionally, boasting quality stainless steel appliances and ample storage, all overlooking the open plan living/dining area which opens out into the large fully landscaped backyard with low maintenance surrounds and side access.

Extra inclusions include: single garage with internal access, ducted heating, 2 split systems, CCTV via IP internet, NBN with backup battery, 9ft ceilings, back to base alarm system, dishwasher, ceiling fans, upgraded light fittings, and much more.

## 29 Faircroft Drive, Brookfield

Whilst every attempt has been made to ensure the accuracy of the floor plan contained here, measurements of doors, windows, rooms and any other items are approximate and no responsibility is taken for any error, omission, or mis-statement. This man is for illustrative oursposes only and should be used as such by any prospective nurchaser. The services, externs and appliances shown have not been tested and no oursettee as to their operability or efficiency can be given.