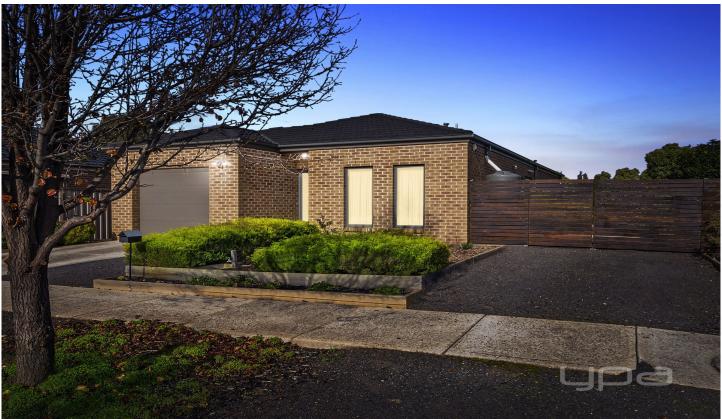

## 29 Faircroft Drive BROOKFIELD VIC

Positioned in a highly sort after pocket of Brookfield, this home is ready to move straight into.

This spectacular home comprises of three bedrooms, master bedroom comes complete with WIR and ensuite, whilst the remaining bedrooms have BIRs and are serviced by a stunning central bathroom.

The open gallery kitchen not only appeals aesthetically but also functionally, boasting quality stainless steel appliances and ample storage, all overlooking the open plan living/dining area which opens out into the large fully landscaped backyard with low maintenance surrounds and side access.

Extra inclusions include: single garage with internal access, ducted heating, 2 split systems, CCTV via IP internet, NBN with backup battery, 9ft ceilings, back to base alarm system, dishwasher, ceiling fans, upgraded light fittings, and much more.