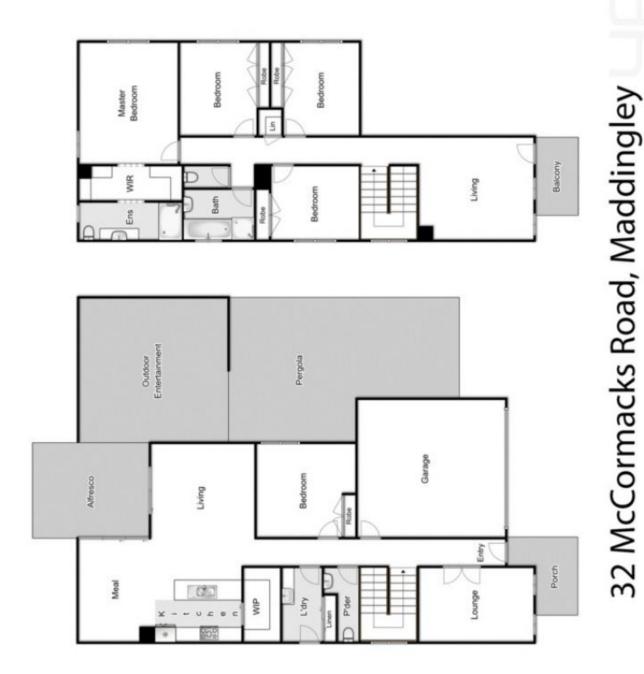

This wonderful home comprises of modern day convenience layered with high end living, formatting the home for split level living, the upstairs floor comprises of four bedrooms with built in robes, master suite fully equipped with walk in robe and ensuite featuring builders upgrades such as stone benchtops and an oversized tile 5 🛤 2 🚔 2 🚘