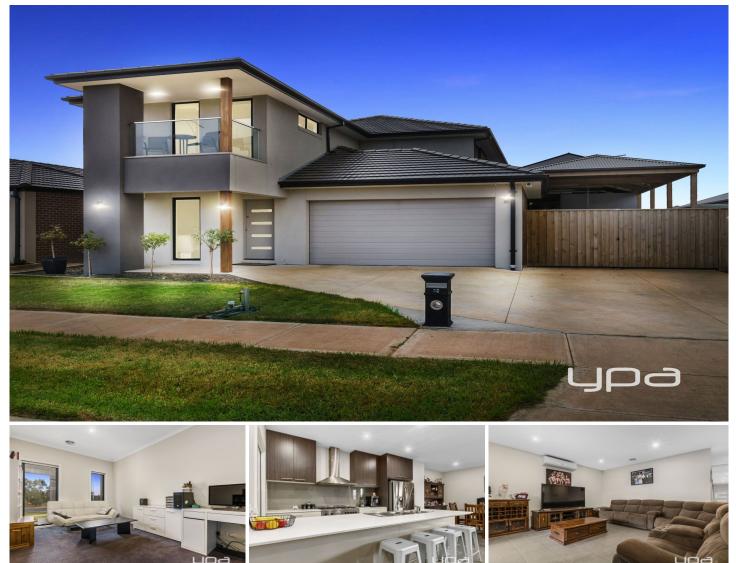

## 32 McCormacks Road MADDINGLEY VIC

Situated on a massive 612m2 (approx.) block, this exquisite home is positioned in one of the most picturesque locations the exclusive and highly sought after Stonehill Estate has to offer, with sweeping views overlooking the Bacchus Marsh West Golf Course, and only a short walks away from Stonehills future medical centre and shopping precinct, this approximately 40 square home includes finishes of the highest quality and offers the purchasers extras and upgrades that simply must be seen to be believed.

This wonderful home comprises of modern day convenience layered with high end living, formatting the home for split level living, the upstairs floor comprises of four bedrooms with built in robes, master suite fully equipped with walk in robe and ensuite featuring builders upgrades such as stone benchtops and an oversized tile 5 🛤 2 🚔 2 🚘