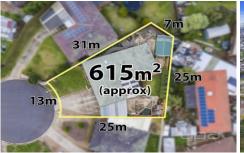

## 3 Berkley Place MELTON WEST VIC

Ideally located in Melton West, close by to all levels of schooling, shops, public transport, parks and on a good-sized block of approx. 615m2 this renovated family home has been updated to please every buyer.