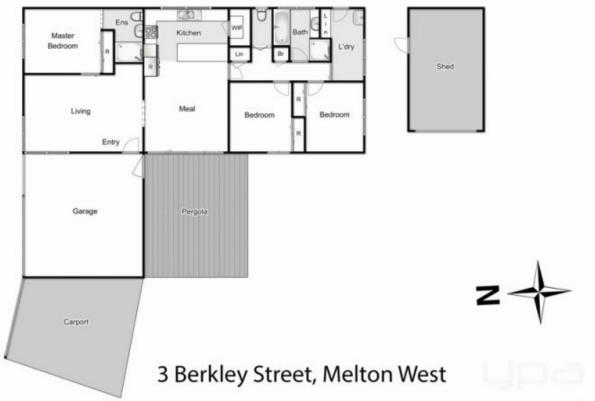

## 3 Berkley Place MELTON WEST VIC

Ideally located in Melton West, close by to all levels of schooling, shops, public transport, parks and on a good-sized block of approx. 615m2 this renovated family home has been updated to please every buyer.

With a beautiful exterior, this home is instantly impressive and welcoming. Stepping inside, you are greeted by a large bright lounge room, which flows through to your open meals and living area which is overlooked by your updated kitchen, boasting dishwasher, ample storage and bench space with island bench, quality chefs oven and complete with a walk-in pantry. The home comprises of 3 generously sized bedrooms, all with built-in robes, master with ensuite and the remaining serviced by a gorgeous central bathroom.

Moving outside you are met by the perfect entertaining

3 2 4 4

Land Size: 615 sqm

View: https://www.ypa.com.au/7399675

**Shane Spiteri** 0488 980 115

Whilst every attempt has been made to ensure the accuracy of the floor plan contained here, measurements of doors, windows, rooms and any other items are approximate and no responsibility is taken for any error, omission, or mis-statement. This plan is for illustrative purposes only and should be used as such by any prospective purchaser. The services, systems and appliances shown have not been tested and no guarantee as to their operability or efficiency can be given.