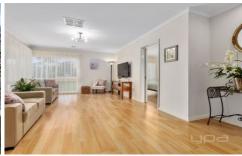

With a beautiful exterior, this home is instantly impressive and welcoming. Stepping inside, you are greeted by a large bright lounge room, which flows through to your open meals and living area which is overlooked by your updated kitchen, boasting dishwasher, ample storage and bench space with island bench, quality chefs oven and complete with a walk-in pantry. The home comprises of 3 generously sized bedrooms, all with built-in robes, master with ensuite and the remaining serviced by a gorgeous central bathroom.