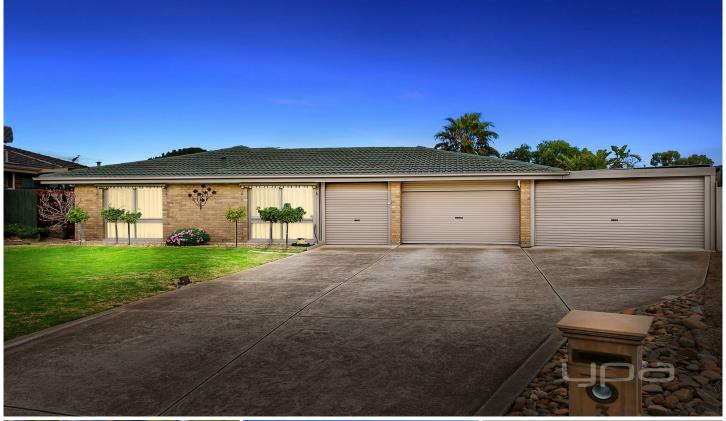

## 3 Berkley Place MELTON WEST VIC

Ideally located in Melton West, close by to all levels of schooling, shops, public transport, parks and on a good-sized block of approx. 615m2 this renovated family home has been updated to please every buyer.

With a beautiful exterior, this home is instantly impressive and welcoming. Stepping inside, you are greeted by a large bright lounge room, which flows through to your open meals and living area which is overlooked by your updated kitchen, boasting dishwasher, ample storage and bench space with island bench, quality chefs oven and complete with a walk-in pantry. The home comprises of 3 generously sized bedrooms, all with built-in robes, master with ensuite and the remaining serviced by a gorgeous central bathroom.

Moving outside you are met by the perfect entertaining

3 2 4 4

Land Size: 615 sqm

View: https://www.ypa.com.au/7399675

**Shane Spiteri** 0488 980 115

Whilst every attempt has been made to ensure the accuracy of the floor plan contained here, measurements of doors, windows, rooms and any other items are approximate and no responsibility is taken for any error, omission, or mis-statement. This plan is for illustrative purposes only and should be used as such by any prospective purchaser. The services, systems and appliances shown have not been tested and no guarantee as to their operability or efficiency can be given.